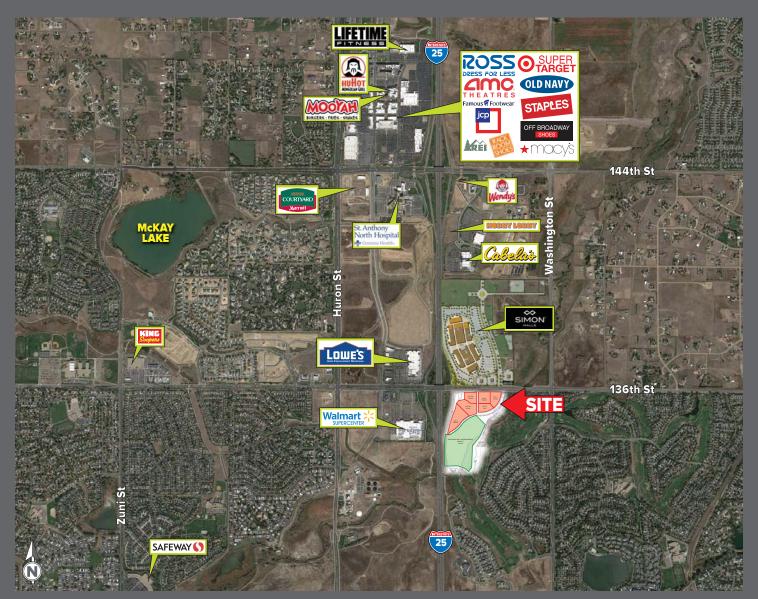

## THORNCREEK COMMONS

SEC 136th Ave & I-25 • Thornton, CO 80023

- Retail, office and hospitality pads available
- Located in a rapidly developing Denver suburb across from Walmart Supercenter and Lowe's, Cabela's, Lowe's,
- Located just south of The Orchards and directly across the street from the new Simon Mall development.
- Excellent visibility from Interstate 25 with almost 100,000 vehicles per day and over 24,000 vehicles per day on 136th Avenue.