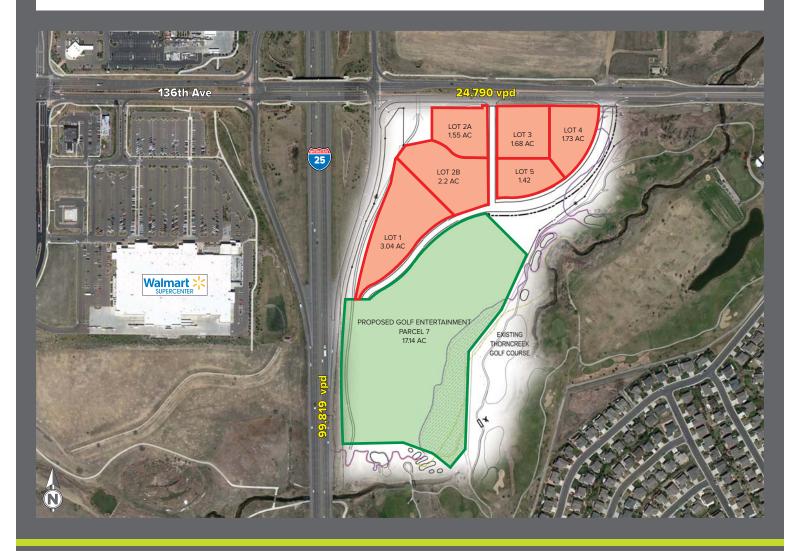

## THORNCREEK COMMONS

SEC 136th Ave & I-25 • Thornton, CO 80023

- Retail, office and hospitality pads available
- Located in a rapidly developing Denver suburb across from Walmart Supercenter and Lowe's, Cabela's, Lowe's,
- Located just south of The Orchards and directly across the street from the new Simon Mall development.
- Excellent visibility from Interstate 25 with almost 100,000 vehicles per day and over 24,000 vehicles per day on 136th Avenue.

### TRAFFIC COUNTS:

Interstate 25 - 99,819 vehicles per day 136th Avenue - 24,790 vehicles per day