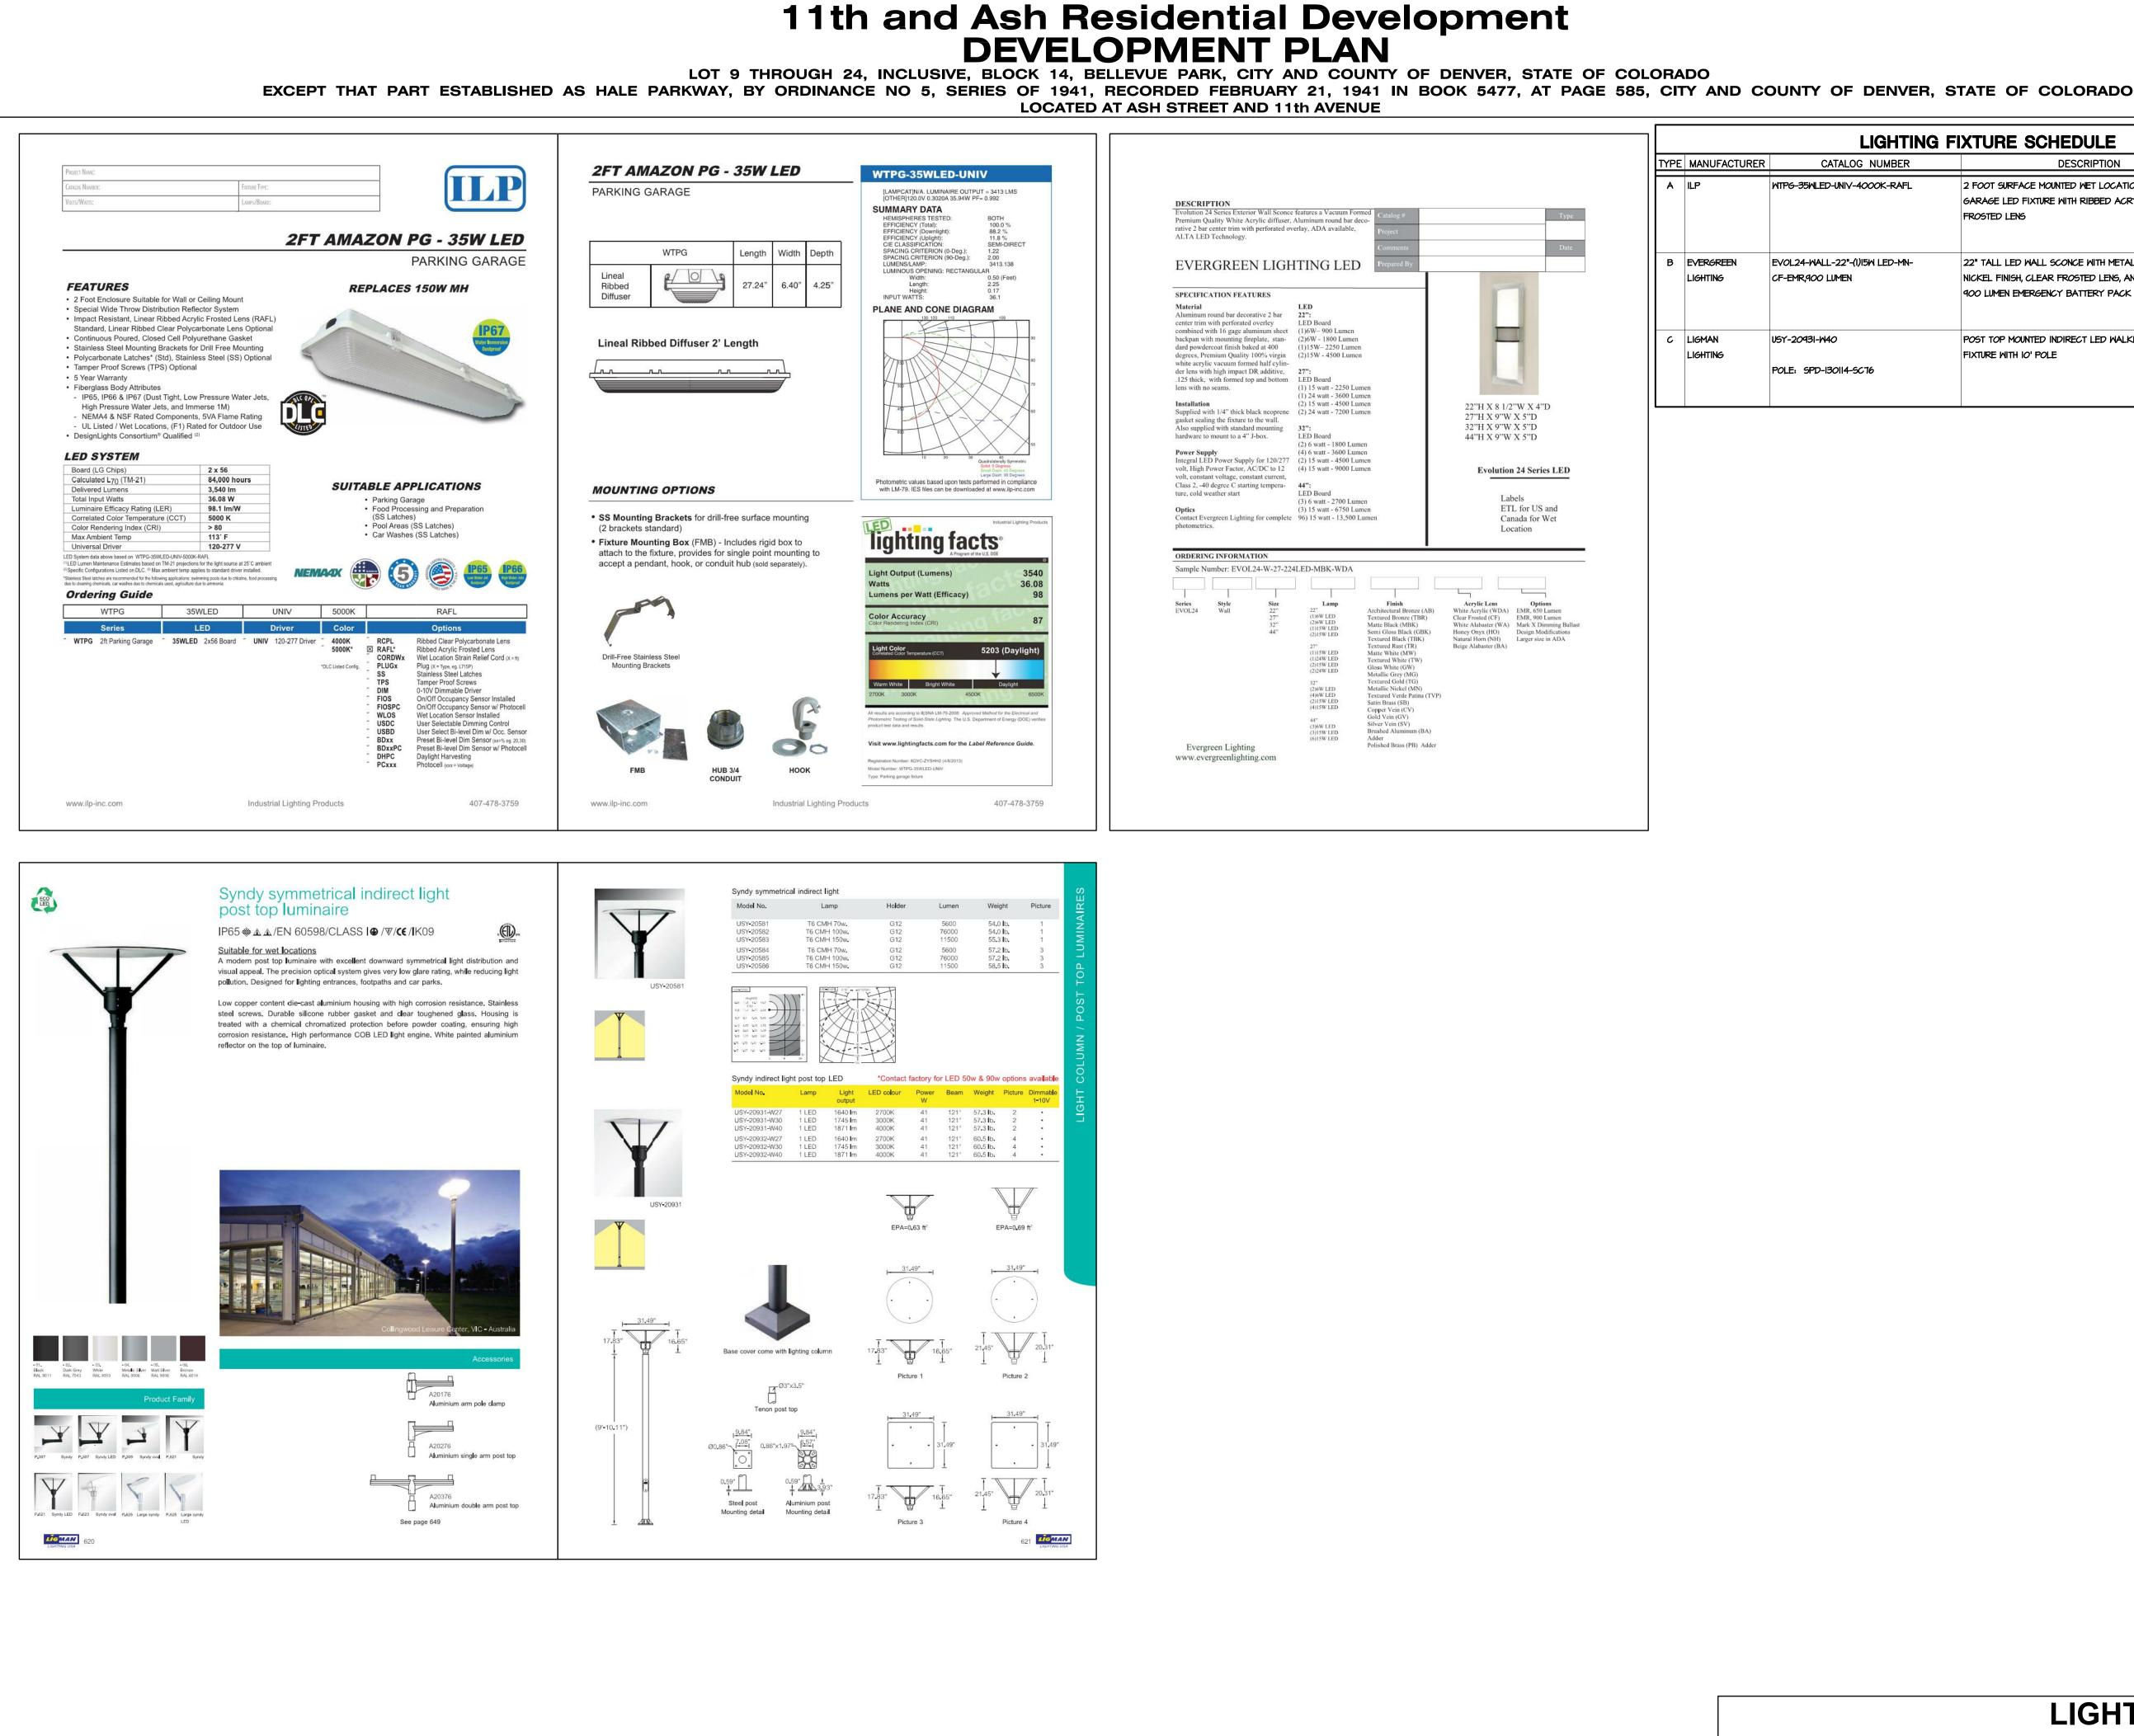

## 11th and Ash Residential Development DEVELOPMENT PLAN

| TURER | CATALOG NUMBER                                     | DESCRIPTION                                                                                                          | MOUNTING           | LAMPS |
|-------|----------------------------------------------------|----------------------------------------------------------------------------------------------------------------------|--------------------|-------|
|       | WTPG-35WLED-UNIV-4000K-RAFL                        | 2 FOOT SURFACE MOUNTED WET LOCATION<br>GARAGE LED FIXTURE WITH RIBBED ACRYLIC<br>FROSTED LENS                        | PENDANT<br>SURFACE | LED   |
| N     | EVOL24-WALL-22"-(1)15W LED-MN-<br>CF-EMR,900 LUMEN | 22" TALL LED WALL SCONCE WITH METALLIC<br>NICKEL FINISH, CLEAR FROSTED LENS, AND<br>900 LUMEN EMERGENCY BATTERY PACK | WALL SURFACE       | LED   |
|       | USY-20931-W40                                      | POST TOP MOUNTED INDIRECT LED WALKWAY<br>FIXTURE WITH 10' POLE                                                       | POLE               | LED   |

CASE NUMBER: 2015D00070 1126 Ash Street - DEVELOPMENT PLAN

13 of 14