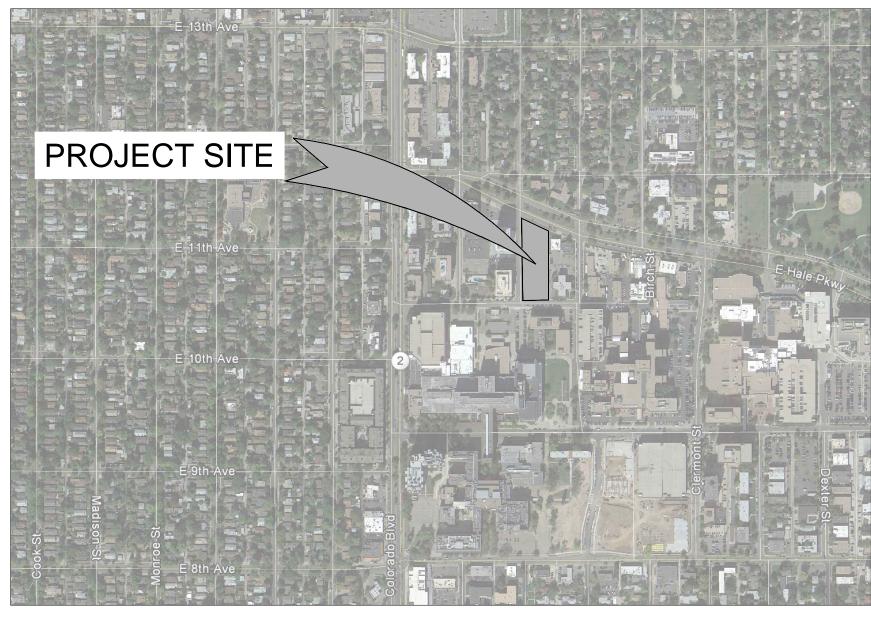

## 11th and Ash Residential Development DEVELOPMENT PLAN

LOT 9 THROUGH 24, INCLUSIVE, BLOCK 14, BELLEVUE PARK, CITY AND COUNTY OF DENVER, STATE OF COLORADO EXCEPT THAT PART ESTABLISHED AS HALE PARKWAY, BY ORDINANCE NO 5, SERIES OF 1941, RECORDED FEBRUARY 21, 1941 IN BOOK 5477, AT PAGE 585, CITY AND COUNTY OF DENVER, STATE OF COLORADO LOCATED AT ASH STREET AND 11th AVENUE