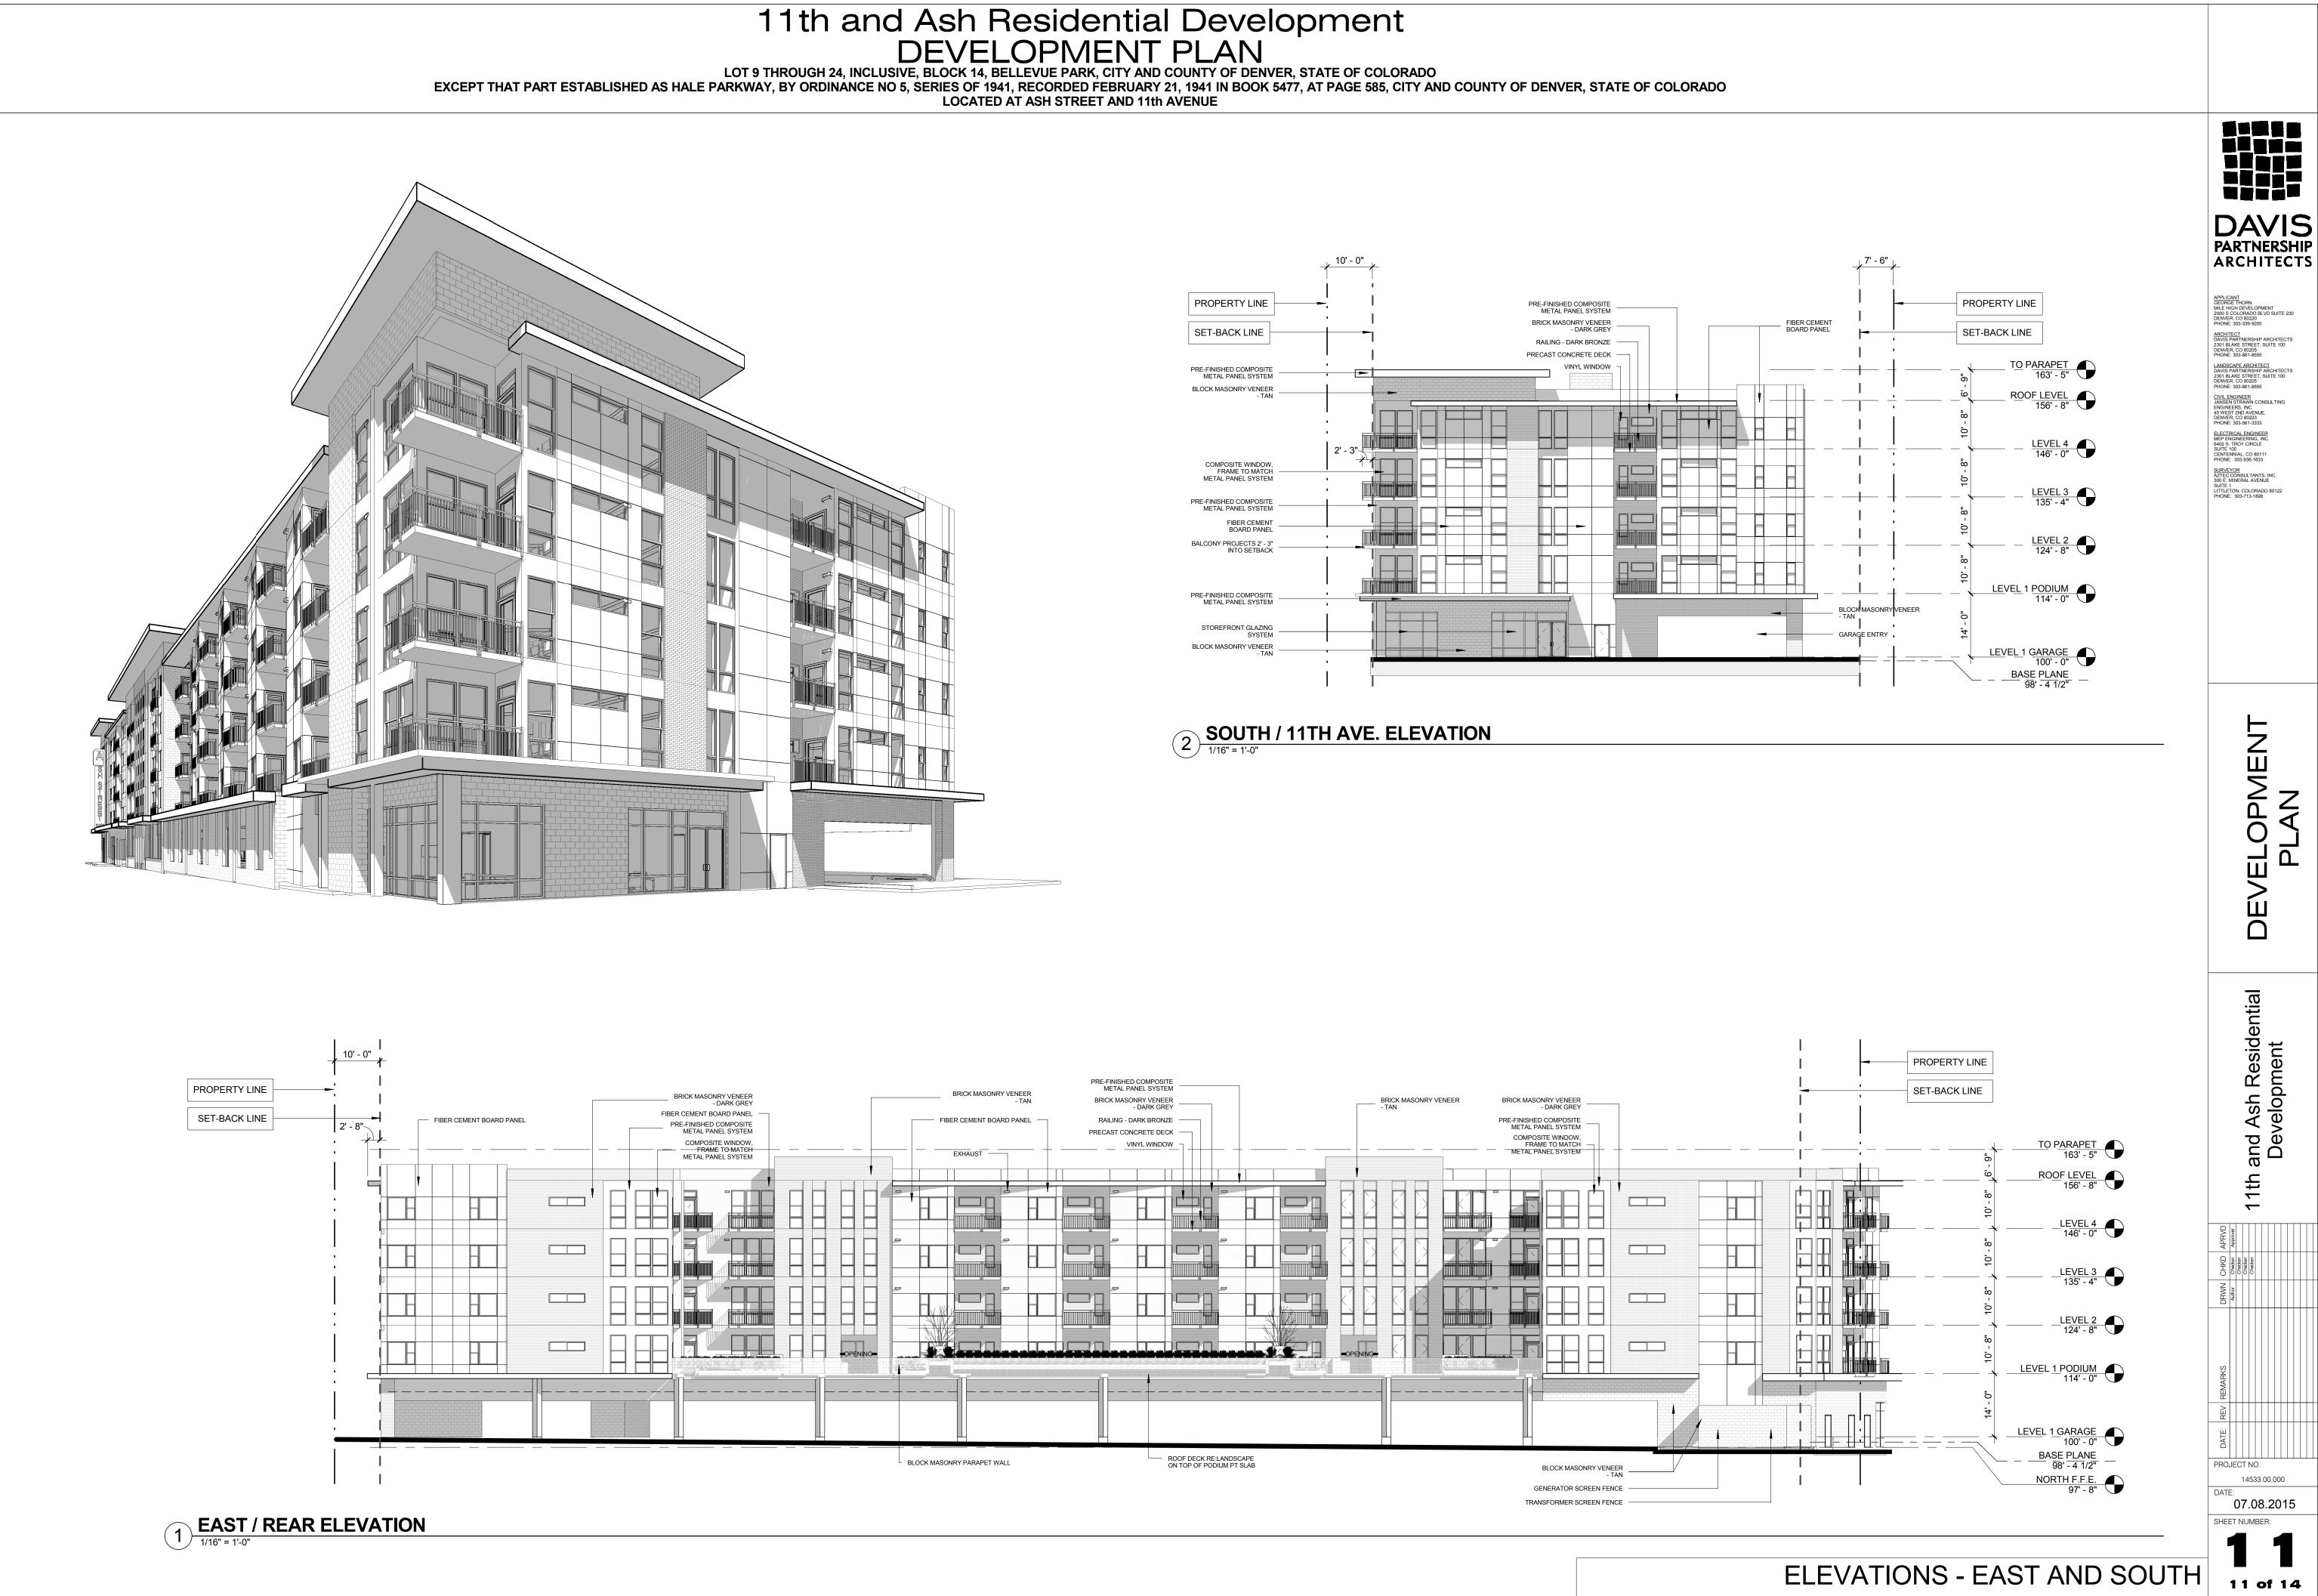

## 11th and Ash Residential Development DEVELOPMENT PLAN

LOT 9 THROUGH 24, INCLUSIVE, BLOCK 14, BELLEVUE PARK, CITY AND COUNTY OF DENVER, STATE OF COLORADO EXCEPT THAT PART ESTABLISHED AS HALE PARKWAY, BY ORDINANCE NO 5, SERIES OF 1941, RECORDED FEBRUARY 21, 1941 IN BOOK 5477, AT PAGE 585, CITY AND COUNTY OF DENVER, STATE OF COLORADO LOCATED AT ASH STREET AND 11th AVENUE

## SHEET INDEX:

| SHEET 01 OF 14 | COVER SHEET                          |
|----------------|--------------------------------------|
| SHEET 02 OF 14 | SURVEY                               |
| SHEET 03 OF 14 | SURVEY                               |
| SHEET 04 OF 14 | SITE PLAN - STREETSCAPE              |
| SHEET 05 OF 14 | SITE PLAN - ROOF DECK COURTYARD      |
| SHEET 06 OF 14 | GRADING PLAN                         |
| SHEET 07 OF 14 | UTILITY PLAN                         |
| SHEET 08 OF 14 | LANDSCAPE PLAN - STREETSCAPE         |
| SHEET 09 OF 14 | LANDSCAPE PLAN - ROOF DECK COURTYARD |
| SHEET 10 OF 14 | ELEVATIONS - WEST AND NORTH          |
| SHEET 11 OF 14 | ELEVATIONS - EAST AND SOUTH          |
| SHEET 10 OF 14 | ELEVATIONS - WEST AND NORTH          |
| SHEET 12 OF 14 | PHOTOMETRICS PLAN - STREETSCAPE      |
| SHEET 13 OF 14 | LIGHTING FIXTURE CUT-SHEETS          |
| SHEET 14 OF 14 | DETAILS                              |