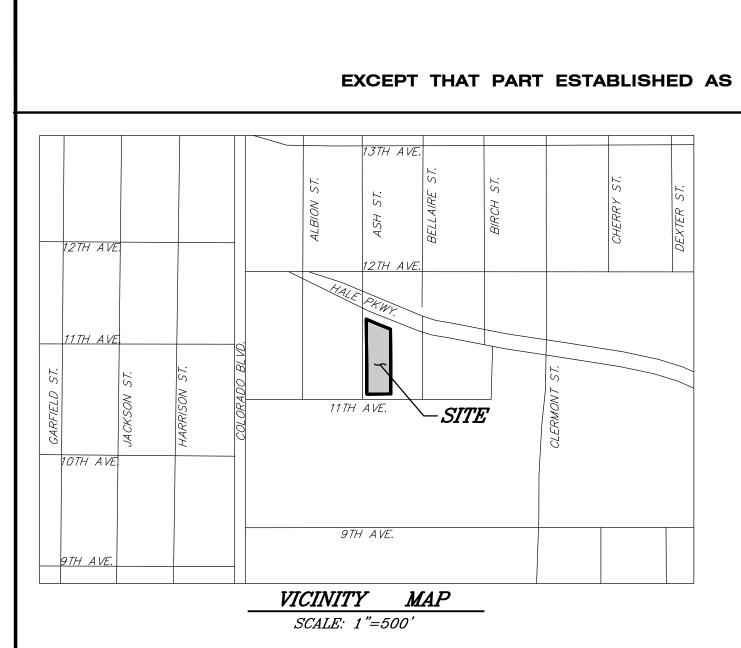

## 11th and Ash Residential Development DEVELOPMENT PLAN

LOT 9 THROUGH 24, INCLUSIVE, BLOCK 14, BELLEVUE PARK, CITY AND COUNTY OF DENVER, STATE OF COLORADO EXCEPT THAT PART ESTABLISHED AS HALE PARKWAY, BY ORDINANCE NO 5, SERIES OF 1941, RECORDED FEBRUARY 21, 1941 IN BOOK 5477, AT PAGE 585, CITY AND COUNTY OF DENVER, STATE OF COLORADO LOCATED AT ASH STREET AND 11th AVENUE

## LEGAL DESCRIPTION

(LAND TITLE GUARANTEE COMPANY TITLE COMMITMENT ORDER NO. ABD70432333-2)

LOTS 9 THROUGH 24, INCLUSIVE, BLOCK 14, BELLEVUE PARK, CITY AND COUNTY OF DENVER, STATE OF COLORADO.

EXCEPT THAT PART ESTABLISHED AS HALE PARKWAY, BY ORDINANCE NO. 5, SERIES OF 1941, RECORDED FEBRUARY 21, 1941, IN BOOK 5477, AT PAGE 585, CITY AND COUNTY OF DENVER, STATE OF COLORADO.

CONTAINING 1.042 ACRES (45,369 SQUARE FEET), MORE OR LESS.