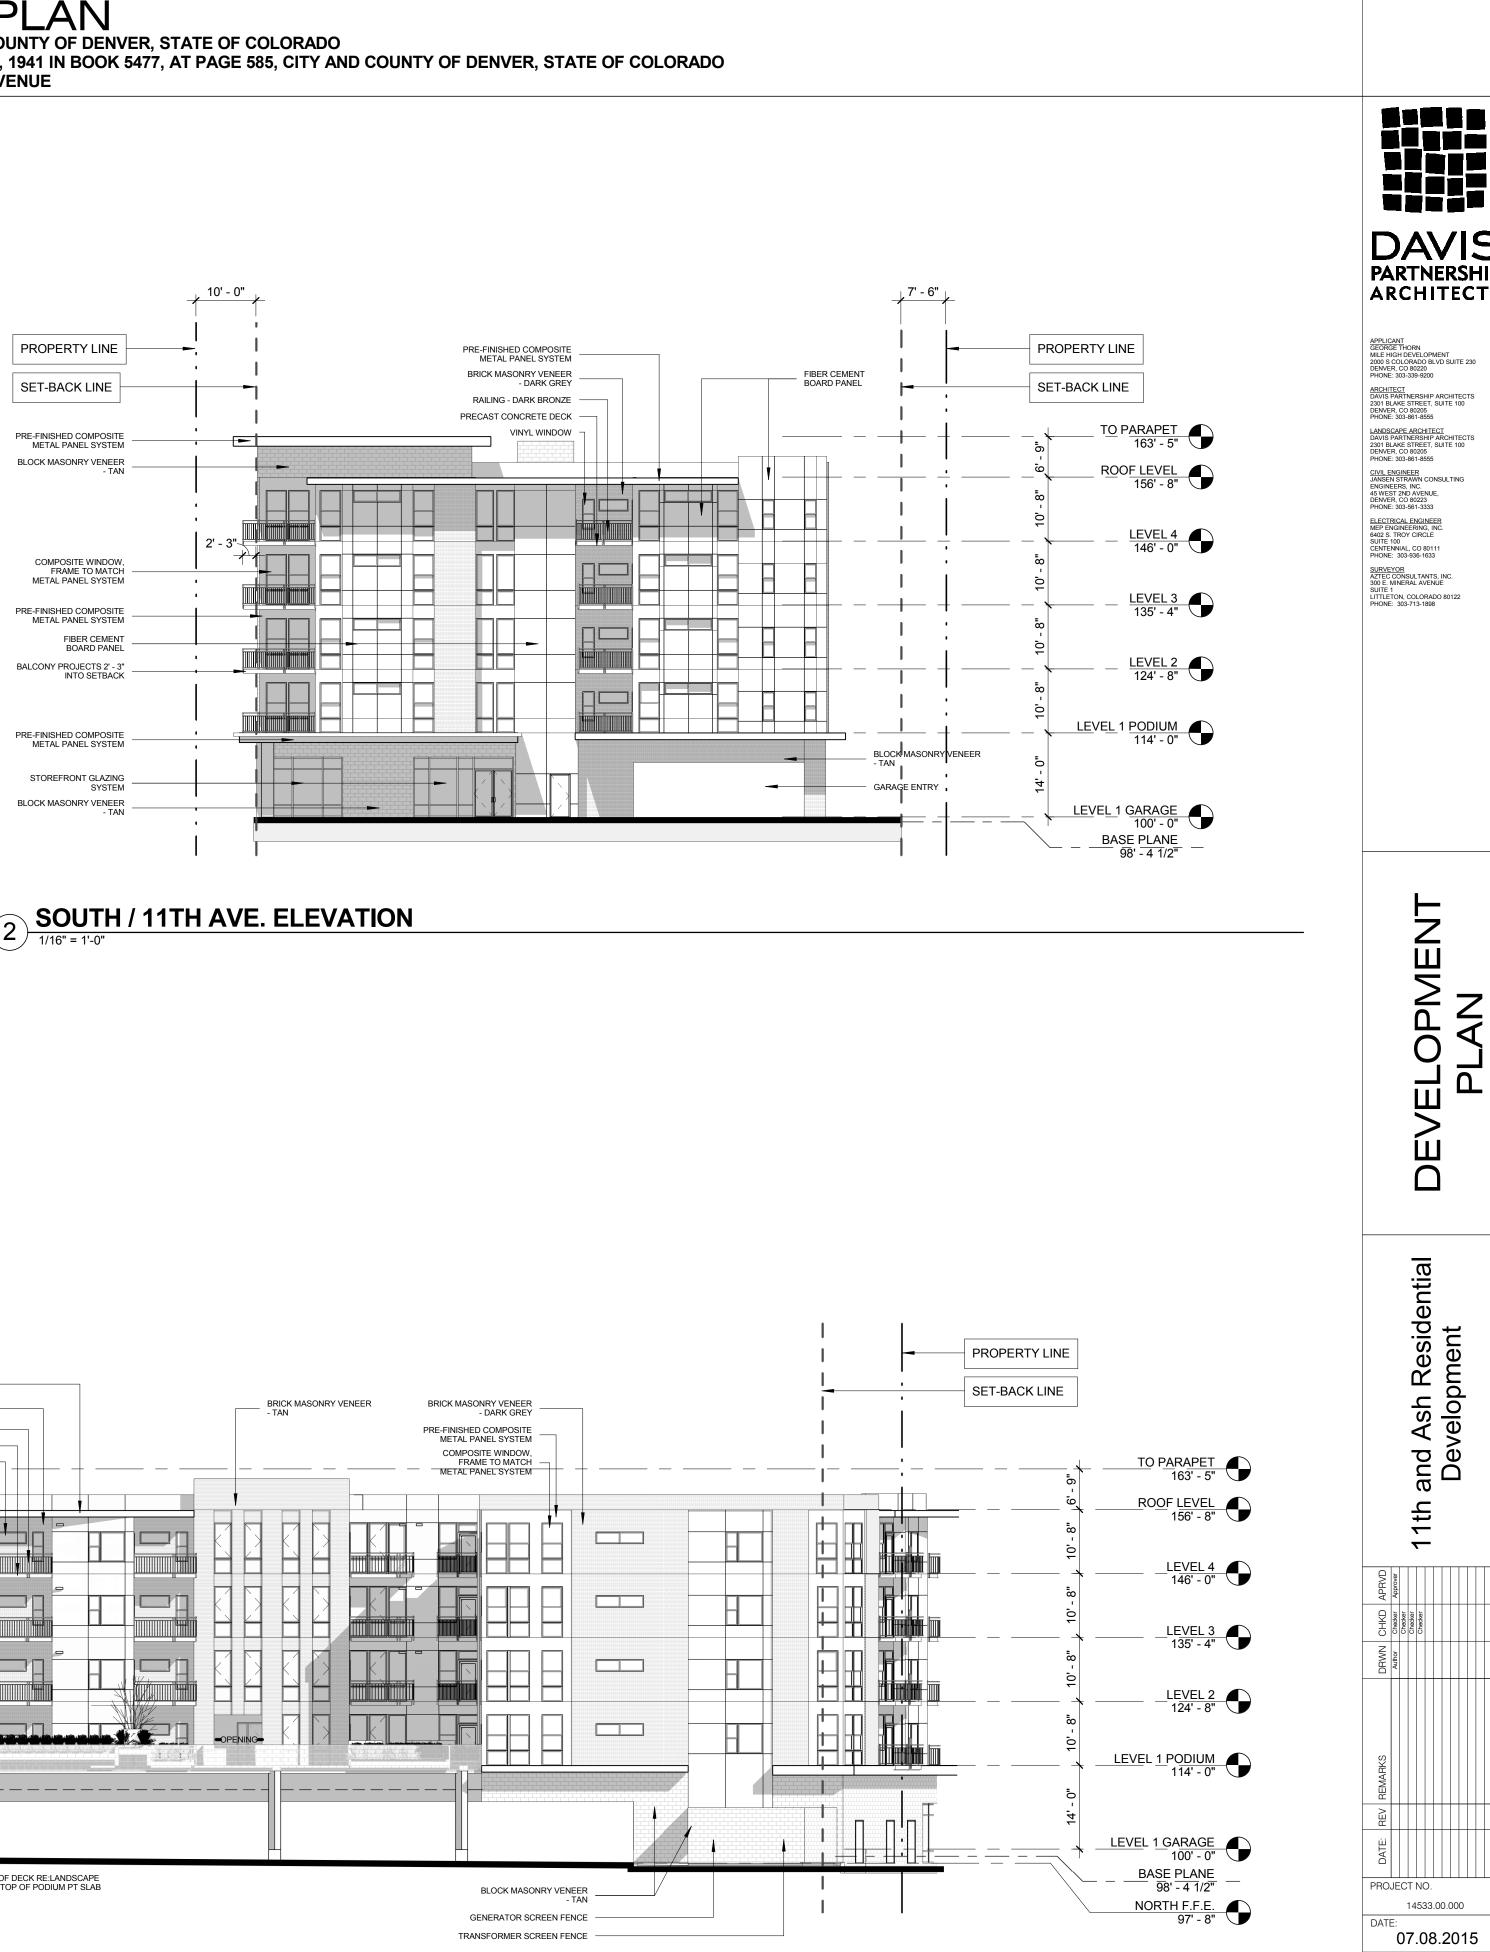

## 11th and Ash Residential Development DEVELOPMENT PLAN

LOT 9 THROUGH 24, INCLUSIVE, BLOCK 14, BELLEVUE PARK, CITY AND COUNTY OF DENVER, STATE OF COLORADO EXCEPT THAT PART ESTABLISHED AS HALE PARKWAY, BY ORDINANCE NO 5, SERIES OF 1941, RECORDED FEBRUARY 21, 1941 IN BOOK 5477, AT PAGE 585, CITY AND COUNTY OF DENVER, STATE OF COLORADO LOCATED AT ASH STREET AND 11th AVENUE

## SHEET INDEX:

| SHEET 01 OF 14 | COVER SHEET                          |
|----------------|--------------------------------------|
| SHEET 02 OF 14 | SURVEY                               |
| SHEET 03 OF 14 | SURVEY                               |
| SHEET 04 OF 14 | SITE PLAN - STREETSCAPE              |
| SHEET 05 OF 14 | SITE PLAN - ROOF DECK COURTYARD      |
| SHEET 06 OF 14 | GRADING PLAN                         |
| SHEET 07 OF 14 | UTILITY PLAN                         |
| SHEET 08 OF 14 | LANDSCAPE PLAN - STREETSCAPE         |
| SHEET 09 OF 14 | LANDSCAPE PLAN - ROOF DECK COURTYARD |
| SHEET 10 OF 14 | ELEVATIONS - WEST AND NORTH          |
| SHEET 11 OF 14 | ELEVATIONS - EAST AND SOUTH          |
| SHEET 10 OF 14 | ELEVATIONS - WEST AND NORTH          |
| SHEET 12 OF 14 | PHOTOMETRICS PLAN - STREETSCAPE      |
| SHEET 13 OF 14 | LIGHTING FIXTURE CUT-SHEETS          |
| SHEET 14 OF 14 | DETAILS                              |