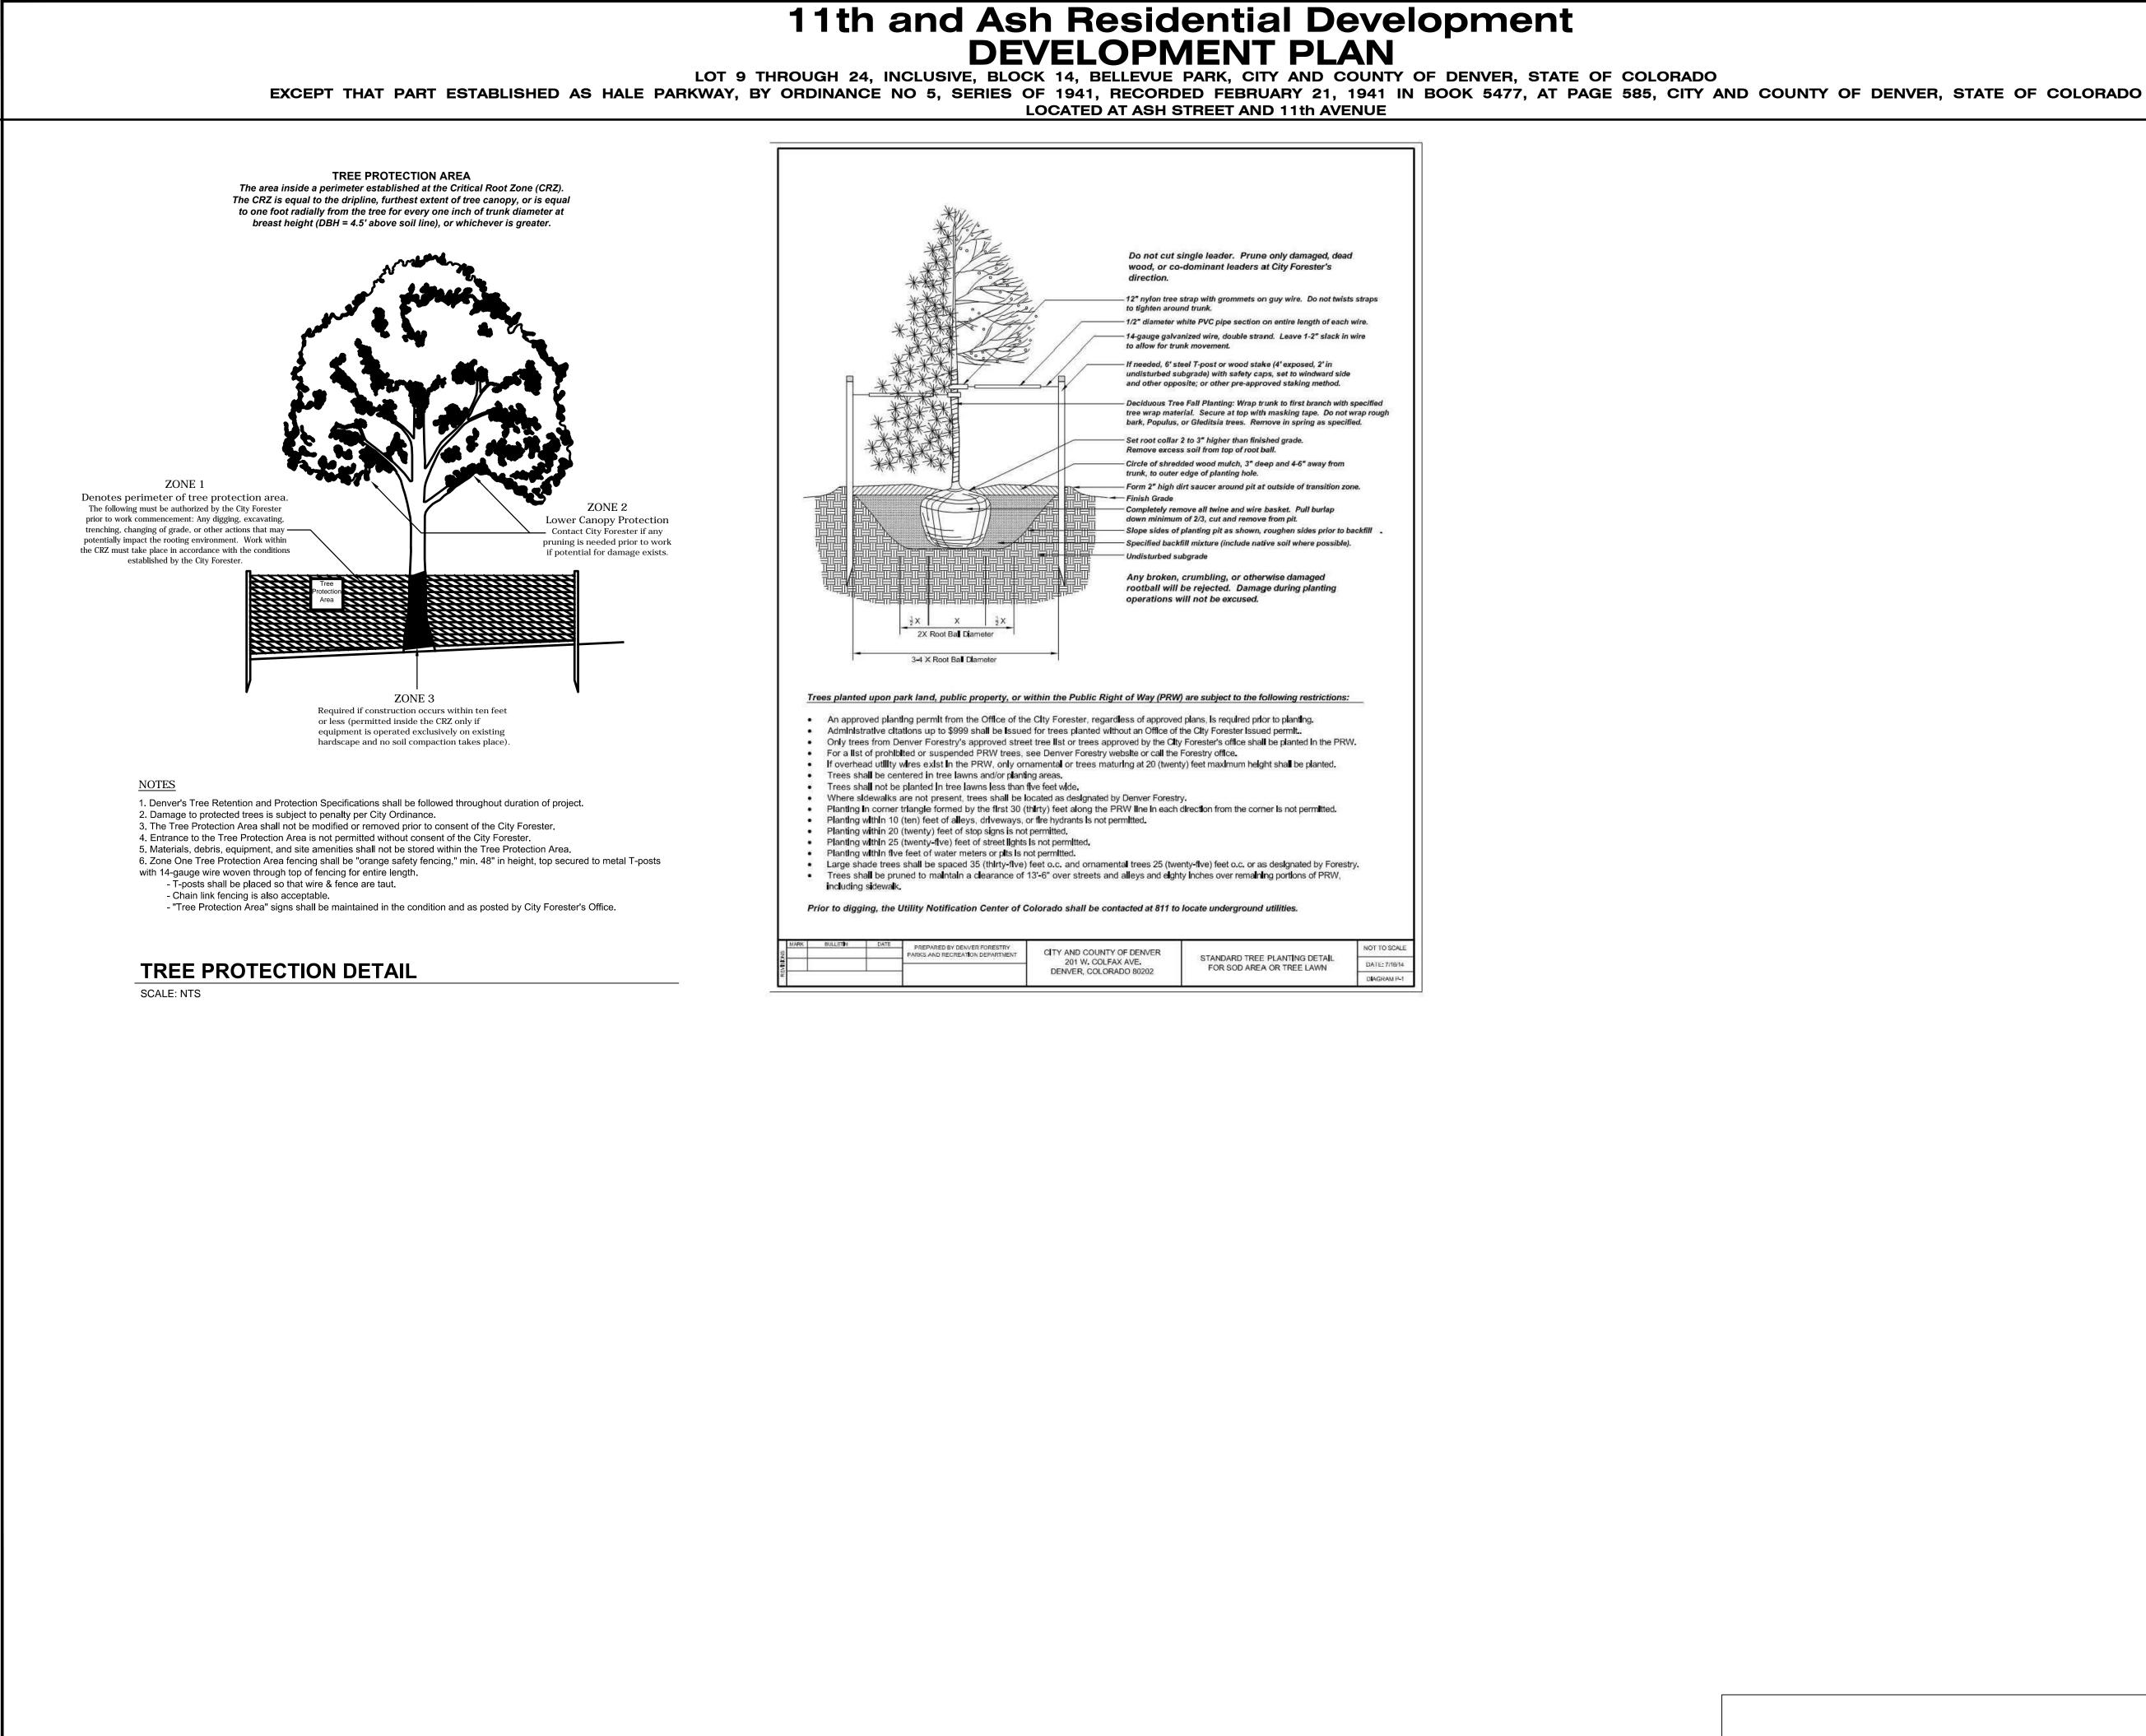

### **GENERAL NOTES:**

- 1. FENCES, WALLS, SIGNS AND ACCESSORY STRUCTURES ARE SUBJECT TO SEPARATE REVIEWS AND PERMITS.
- ANGLES NOT INDICATED OTHERWISE ARE EITHER 90 DEGREES OR A SUPPLEMENT OF THE ANGLE DESCRIBED.
- AN ACCESS EASEMENT FOR EMERGENCY SERVICES IS HEREBY GRANTED ON AND ACROSS ALL AREAS FOR POLICE, FIRE, MEDICAL AND OTHER EMERGENCY VEHICLES FOR THE PROVISION OF EMERGENCY SERVICES.
- PRIVATE ROADWAYS AND DRIVES SHALL BE POSTED WITH "FIRE LANE" SIGNS AS REQUIRED BY THE DENVER FIRE DEPARTMENT.
- PRIVATE ROADWAYS ARE NON-DEDICATED STREETS AND WILL NOT BE MAINTAINED BY THE CITY AND COUNTY OF DENVER. PARKING SPACES FOR PERSONS WITH DISABILITIES SHALL BE CLEARLY DELINEATED WITH UPRIGHT SIGNS.
- APPROVAL OF THIS PLAN DOES NOT CONSTITUTE OR IMPLY COMPLIANCE WITH AMERICANS WITH DISABILITIES ACT REQUIREMENTS.
- 8. THE SITE SHALL BE LANDSCAPED PRIOR TO THE ISSUANCE OF A FINAL CERTIFICATE OF OCCUPANCY DURING THE GROWING SEASON OF APRIL 1ST TO OCTOBER 1ST. AT ALL OTHER TIMES THE SITE SHALL BE LANDSCAPED WITHIN 45 DAYS OF THE START OF THE GROWING SEASON. 9. ALL LANDSCAPED AREAS SHALL BE IRRIGATED WITH AN UNDERGROUND AUTOMATIC IRRIGATION SYSTEM. TREES AND SHRUBS SHALL
- BE IRRIGATED BY A SEPARATE ZONE FROM SOD/GRASS; THIS INCLUDES TREES AND SHRUBS PLANTED IN SOD/GRASS AREAS. THE IRRIGATION SYSTEM SHALL HAVE A RAIN SENSOR SHUT-OFF INSTALLED.
- 10. BICYCLE PARKING RACKS WITHIN THE RIGHT-OF-WAY SHALL CONFORM TO CITY STANDARDS. A SEPARATE PERMIT IS REQUIRED FOR BICYCLE PARKING IN THE ROW.