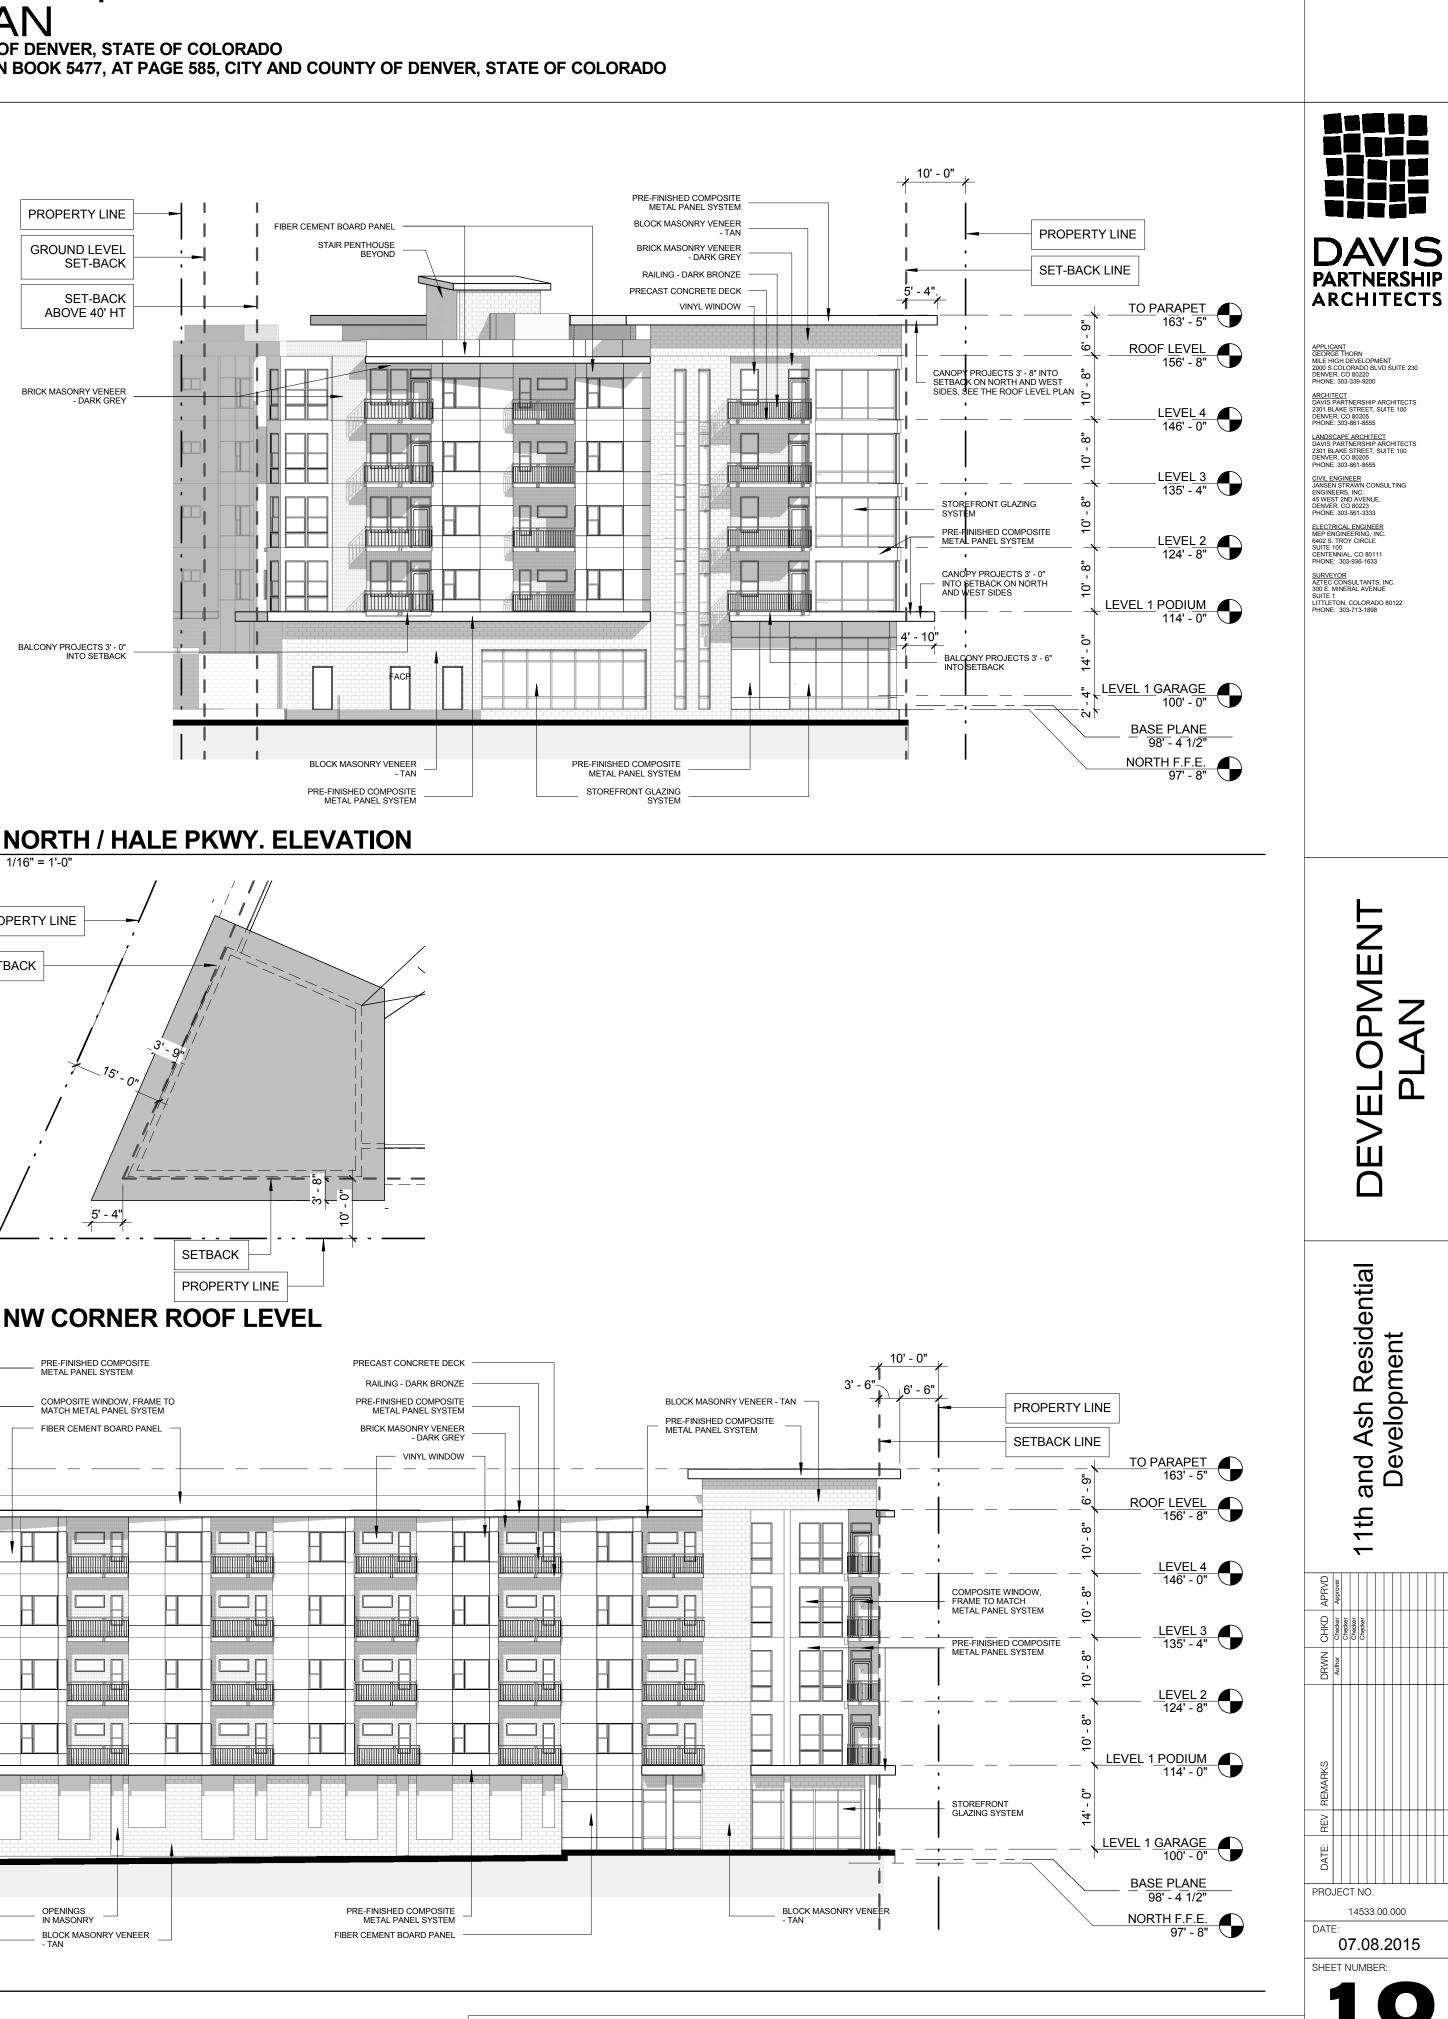

## 11th and Ash Residential Development DEVELOPMENT PLAN

LOT 9 THROUGH 24, INCLUSIVE, BLOCK 14, BELLEVUE PARK, CITY AND COUNTY OF DENVER, STATE OF COLORADO EXCEPT THAT PART ESTABLISHED AS HALE PARKWAY, BY ORDINANCE NO 5, SERIES OF 1941, RECORDED FEBRUARY 21, 1941 IN BOOK 5477, AT PAGE 585, CITY AND COUNTY OF DENVER, STATE OF COLORADO LOCATED AT ASH STREET AND 11th AVENUE

## SHEET INDEX:

| SHEET 01 OF 14 | COVER SHEET                          |
|----------------|--------------------------------------|
| SHEET 02 OF 14 | SURVEY                               |
| SHEET 03 OF 14 | SURVEY                               |
| SHEET 04 OF 14 | SITE PLAN - STREETSCAPE              |
| SHEET 05 OF 14 | SITE PLAN - ROOF DECK COURTYARD      |
| SHEET 06 OF 14 | GRADING PLAN                         |
| SHEET 07 OF 14 | UTILITY PLAN                         |
| SHEET 08 OF 14 | LANDSCAPE PLAN - STREETSCAPE         |
| SHEET 09 OF 14 | LANDSCAPE PLAN - ROOF DECK COURTYARD |
| SHEET 10 OF 14 | ELEVATIONS - WEST AND NORTH          |
| SHEET 11 OF 14 | ELEVATIONS - EAST AND SOUTH          |
| SHEET 10 OF 14 | ELEVATIONS - WEST AND NORTH          |
| SHEET 12 OF 14 | PHOTOMETRICS PLAN - STREETSCAPE      |
| SHEET 13 OF 14 | LIGHTING FIXTURE CUT-SHEETS          |
| SHEET 14 OF 14 | DETAILS                              |