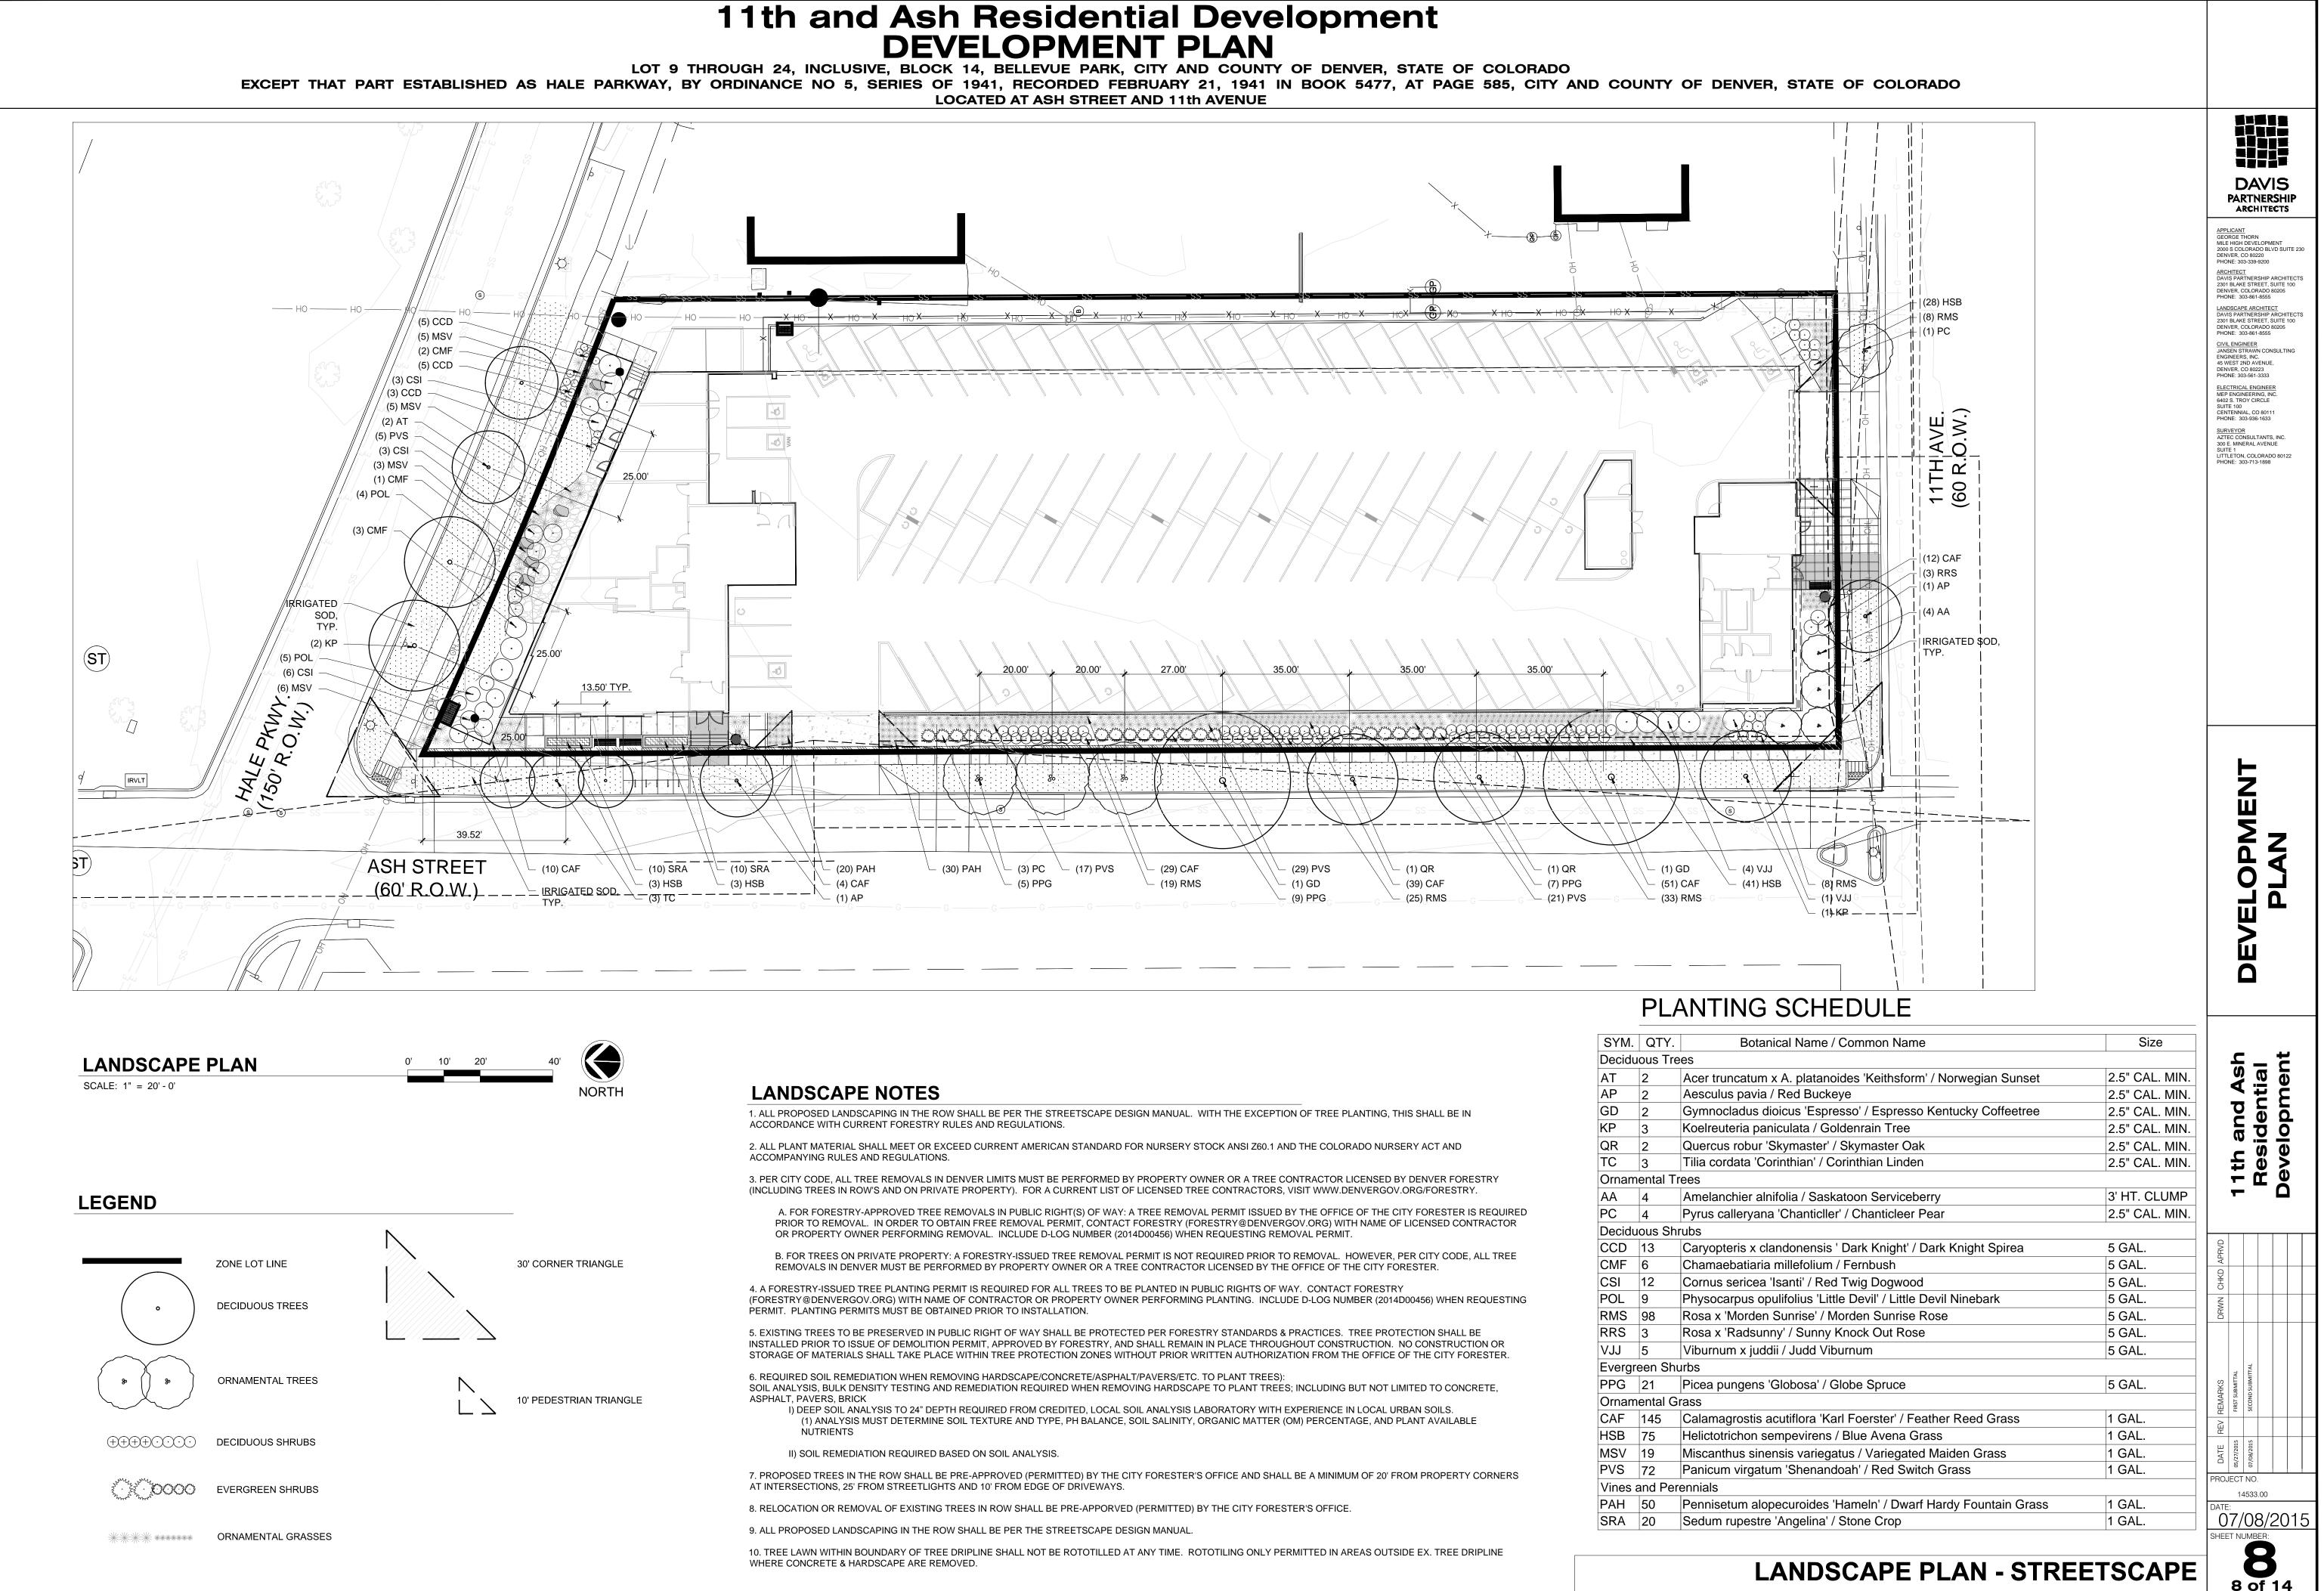

## SHEET INDEX:

| SHEET 01 OF 14 | COVER SHEET                          |
|----------------|--------------------------------------|
| SHEET 02 OF 14 | SURVEY                               |
| SHEET 03 OF 14 | SURVEY                               |
| SHEET 04 OF 14 | SITE PLAN - STREETSCAPE              |
| SHEET 05 OF 14 | SITE PLAN - ROOF DECK COURTYARD      |
| SHEET 06 OF 14 | GRADING PLAN                         |
| SHEET 07 OF 14 | UTILITY PLAN                         |
| SHEET 08 OF 14 | LANDSCAPE PLAN - STREETSCAPE         |
| SHEET 09 OF 14 | LANDSCAPE PLAN - ROOF DECK COURTYARD |
| SHEET 10 OF 14 | ELEVATIONS - WEST AND NORTH          |
| SHEET 11 OF 14 | ELEVATIONS - EAST AND SOUTH          |
| SHEET 10 OF 14 | ELEVATIONS - WEST AND NORTH          |
| SHEET 12 OF 14 | PHOTOMETRICS PLAN - STREETSCAPE      |
| SHEET 13 OF 14 | LIGHTING FIXTURE CUT-SHEETS          |
| SHEET 14 OF 14 | DETAILS                              |

## **11th and Ash Residential Development**

| SYM.                          | BOTANIC / COMMON NAME                                         | SIZE AND<br>SPACING | NOTES           | LEGEND                                                                                                                                                     |
|-------------------------------|---------------------------------------------------------------|---------------------|-----------------|------------------------------------------------------------------------------------------------------------------------------------------------------------|
| Vines and I                   | Perennials                                                    |                     |                 |                                                                                                                                                            |
| PDH                           | Penstemon digitalis 'Husker Red' / Husker Red Penstemon       | #1 2' O.C.          | CONT.           |                                                                                                                                                            |
| Ornamenta                     | al Trees                                                      | l.                  |                 |                                                                                                                                                            |
| CC                            | Crataegus crus-galli inermis / Thornless Cockspur Hawthorn    | 2.5" CAL.           | B&B<br>SPECIMEN |                                                                                                                                                            |
| Deciduous                     | Shrubs                                                        |                     |                 |                                                                                                                                                            |
| CSK                           | Cornus sericea 'Kelseyi' / Kelsey's Dwarf Red-Osier Dogwood   | #5 2.5' O.C.        | CONT.           |                                                                                                                                                            |
| ENT                           | Euonymus nanus 'Turkestanicus' / Dwarf Turkestan Burning Bush | #5 4.5' O.C.        | CONT.           |                                                                                                                                                            |
| RRD                           | Rosa 'Radtko' / Double Knock Out Rose                         | #5 4.5' O.C.        | CONT.           |                                                                                                                                                            |
| RMS                           | Rosa x 'Morden Sunrise' / Morden Sunrise Rose                 | #5 3' O.C.          | CONT.           |                                                                                                                                                            |
| SMD                           | Syringa meyeri 'Palibin' / Dwarf Korean Lilac                 | #5 5' O.C.          | CONT.           | DECIDUOUS SHRUBS                                                                                                                                           |
| Evergreen<br>PPG<br>Ornamenta | Picea pungens 'Globosa' / Dwarf Globe Blue Spruce             | #5 6' O.C.          | CONT.           | EVERGREEN SHRUBS                                                                                                                                           |
| HSB                           | Helictotrichon sempervirens/ Blue Avena                       | #1 2.5' O.C.        | CONT.           |                                                                                                                                                            |
| Ornamenta                     | •                                                             | 11 2.0 0.0.         | 00111           | ORNAMENTAL GRASS                                                                                                                                           |
| PVS                           | Panicum virgatum 'Shenandoah' / Red Switch Grass              | #1 2' O.C.          | CONT.           |                                                                                                                                                            |
| PAD                           | Pennisetum alopecuroides 'Hameln' / Dwarf Fountain Grass      | #1 2' O.C.          | CONT.           | $ \square \square$ |
| Ornamenta                     | •                                                             |                     |                 |                                                                                                                                                            |
| PVS                           | Panicum virgatum 'Shenandoah' / Red Switch Grass              | #1 2' O.C.          | CONT.           |                                                                                                                                                            |
| Vines and                     |                                                               |                     |                 |                                                                                                                                                            |
| SSM                           | Salvia sylvestris x 'Mainacht' / May Night Salvia             | #1 2' O.C.          | CONT.           |                                                                                                                                                            |
| SRA                           | Sedum rupestre 'Angelina' / Angelina Sedum                    | #1 2' O.C.          | CONT.           |                                                                                                                                                            |