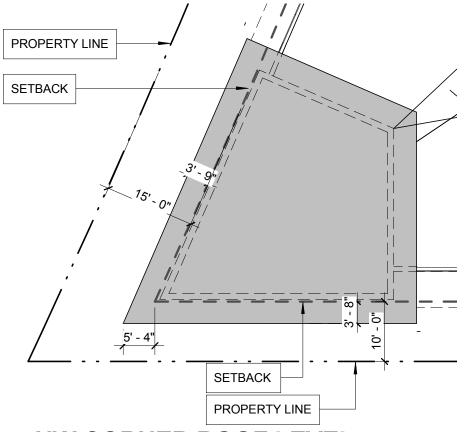

## 11th and Ash Residential Development DEVELOPMENT PLAN

LOT 9 THROUGH 24, INCLUSIVE, BLOCK 14, BELLEVUE PARK, CITY AND COUNTY OF DENVER, STATE OF COLORADO EXCEPT THAT PART ESTABLISHED AS HALE PARKWAY, BY ORDINANCE NO 5, SERIES OF 1941, RECORDED FEBRUARY 21, 1941 IN BOOK 5477, AT PAGE 585, CITY AND COUNTY OF DENVER, STATE OF COLORADO LOCATED AT ASH STREET AND 11th AVENUE

## SHEET INDEX:

| SHEET 01 OF 14 | COVER SHEET                          |
|----------------|--------------------------------------|
| SHEET 02 OF 14 | SURVEY                               |
| SHEET 03 OF 14 | SURVEY                               |
| SHEET 04 OF 14 | SITE PLAN - STREETSCAPE              |
| SHEET 05 OF 14 | SITE PLAN - ROOF DECK COURTYARD      |
| SHEET 06 OF 14 | GRADING PLAN                         |
| SHEET 07 OF 14 | UTILITY PLAN                         |
| SHEET 08 OF 14 | LANDSCAPE PLAN - STREETSCAPE         |
| SHEET 09 OF 14 | LANDSCAPE PLAN - ROOF DECK COURTYARD |
| SHEET 10 OF 14 | ELEVATIONS - WEST AND NORTH          |
| SHEET 11 OF 14 | ELEVATIONS - EAST AND SOUTH          |
| SHEET 10 OF 14 | ELEVATIONS - WEST AND NORTH          |
| SHEET 12 OF 14 | PHOTOMETRICS PLAN - STREETSCAPE      |
| SHEET 13 OF 14 | LIGHTING FIXTURE CUT-SHEETS          |
| SHEET 14 OF 14 | DETAILS                              |