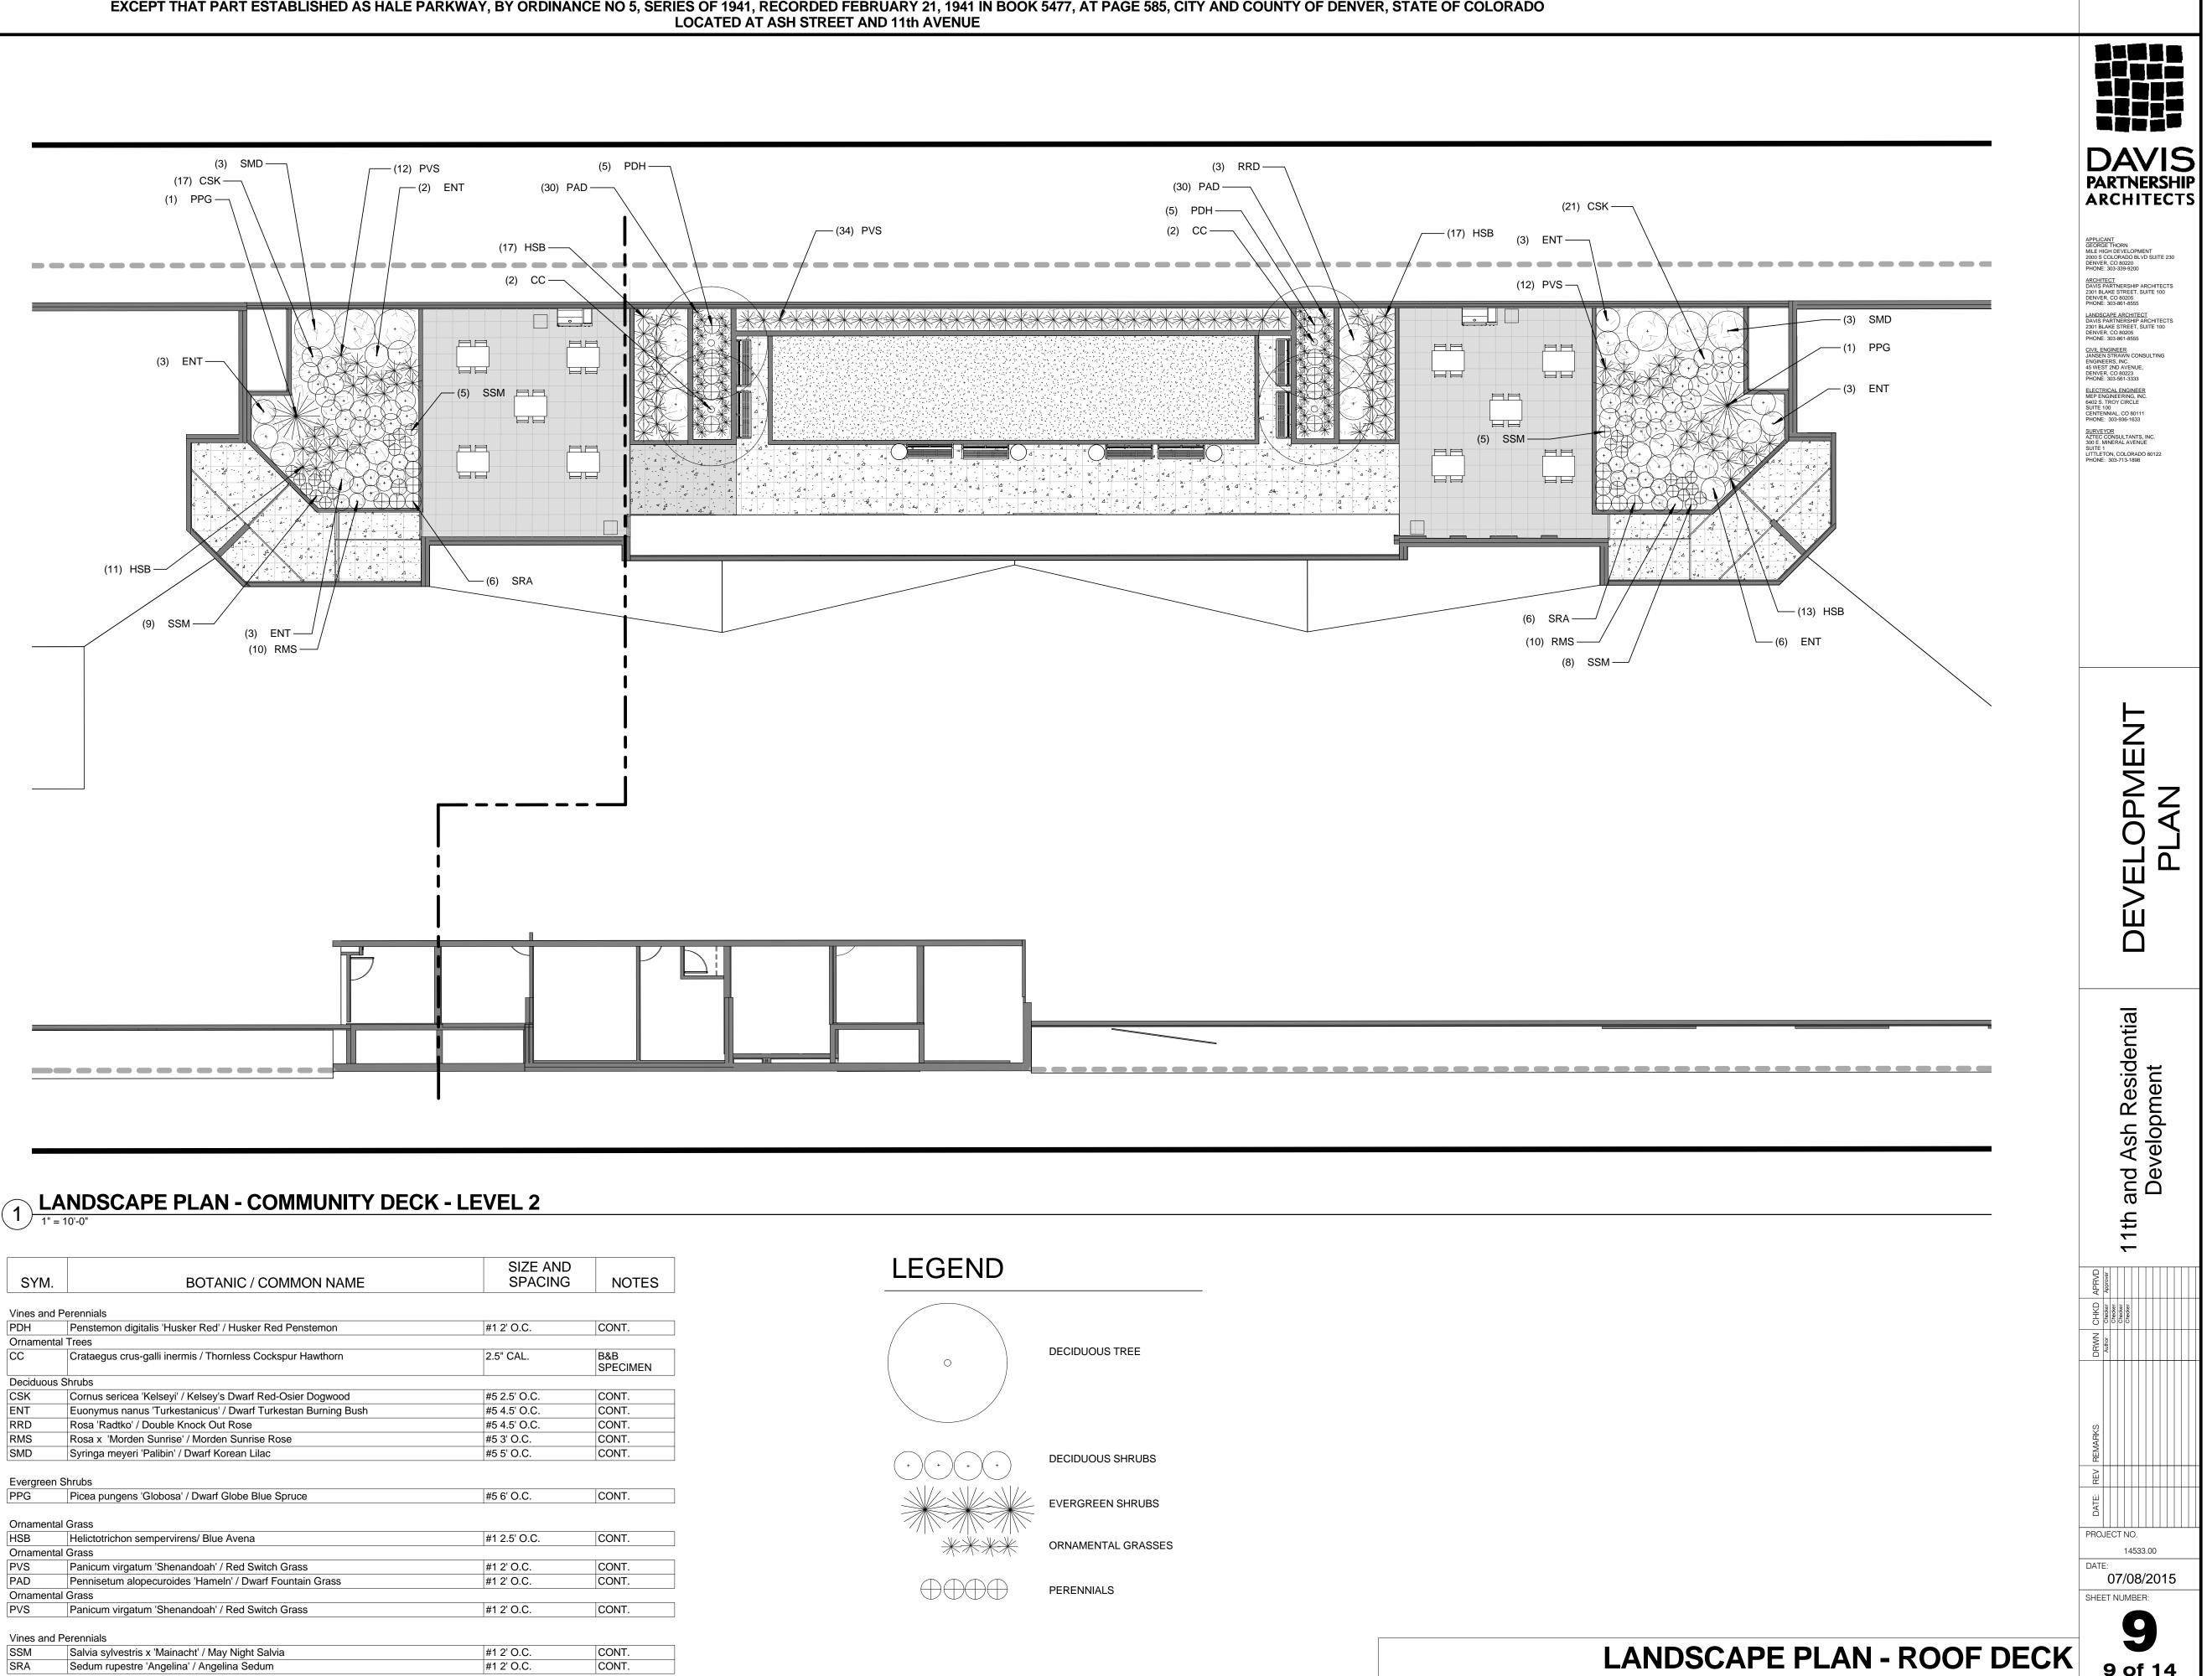

## SHEET INDEX:

| SHEET 01 OF 14 | COVER SHEET                          |
|----------------|--------------------------------------|
| SHEET 02 OF 14 | SURVEY                               |
| SHEET 03 OF 14 | SURVEY                               |
| SHEET 04 OF 14 | SITE PLAN - STREETSCAPE              |
| SHEET 05 OF 14 | SITE PLAN - ROOF DECK COURTYARD      |
| SHEET 06 OF 14 | GRADING PLAN                         |
| SHEET 07 OF 14 | UTILITY PLAN                         |
| SHEET 08 OF 14 | LANDSCAPE PLAN - STREETSCAPE         |
| SHEET 09 OF 14 | LANDSCAPE PLAN - ROOF DECK COURTYARD |
| SHEET 10 OF 14 | ELEVATIONS - WEST AND NORTH          |
| SHEET 11 OF 14 | ELEVATIONS - EAST AND SOUTH          |
| SHEET 10 OF 14 | ELEVATIONS - WEST AND NORTH          |
| SHEET 12 OF 14 | PHOTOMETRICS PLAN - STREETSCAPE      |
| SHEET 13 OF 14 | LIGHTING FIXTURE CUT-SHEETS          |
| SHEET 14 OF 14 | DETAILS                              |

## **11th and Ash Residential Development**

| SYM.                          | BOTANIC / COMMON NAME                                         | SIZE AND<br>SPACING | NOTES           | LEGEND                                                                                                                                                     |
|-------------------------------|---------------------------------------------------------------|---------------------|-----------------|------------------------------------------------------------------------------------------------------------------------------------------------------------|
| Vines and I                   | Perennials                                                    |                     |                 |                                                                                                                                                            |
| PDH                           | Penstemon digitalis 'Husker Red' / Husker Red Penstemon       | #1 2' O.C.          | CONT.           |                                                                                                                                                            |
| Ornamenta                     | al Trees                                                      | l.                  |                 |                                                                                                                                                            |
| CC                            | Crataegus crus-galli inermis / Thornless Cockspur Hawthorn    | 2.5" CAL.           | B&B<br>SPECIMEN |                                                                                                                                                            |
| Deciduous                     | Shrubs                                                        |                     |                 |                                                                                                                                                            |
| CSK                           | Cornus sericea 'Kelseyi' / Kelsey's Dwarf Red-Osier Dogwood   | #5 2.5' O.C.        | CONT.           |                                                                                                                                                            |
| ENT                           | Euonymus nanus 'Turkestanicus' / Dwarf Turkestan Burning Bush | #5 4.5' O.C.        | CONT.           |                                                                                                                                                            |
| RRD                           | Rosa 'Radtko' / Double Knock Out Rose                         | #5 4.5' O.C.        | CONT.           |                                                                                                                                                            |
| RMS                           | Rosa x 'Morden Sunrise' / Morden Sunrise Rose                 | #5 3' O.C.          | CONT.           |                                                                                                                                                            |
| SMD                           | Syringa meyeri 'Palibin' / Dwarf Korean Lilac                 | #5 5' O.C.          | CONT.           | DECIDUOUS SHRUBS                                                                                                                                           |
| Evergreen<br>PPG<br>Ornamenta | Picea pungens 'Globosa' / Dwarf Globe Blue Spruce             | #5 6' O.C.          | CONT.           | EVERGREEN SHRUBS                                                                                                                                           |
| HSB                           | Helictotrichon sempervirens/ Blue Avena                       | #1 2.5' O.C.        | CONT.           |                                                                                                                                                            |
| Ornamenta                     | •                                                             | 11 2.0 0.0.         | 00111           | ORNAMENTAL GRASS                                                                                                                                           |
| PVS                           | Panicum virgatum 'Shenandoah' / Red Switch Grass              | #1 2' O.C.          | CONT.           |                                                                                                                                                            |
| PAD                           | Pennisetum alopecuroides 'Hameln' / Dwarf Fountain Grass      | #1 2' O.C.          | CONT.           | $ \square \square$ |
| Ornamenta                     | •                                                             |                     |                 |                                                                                                                                                            |
| PVS                           | Panicum virgatum 'Shenandoah' / Red Switch Grass              | #1 2' O.C.          | CONT.           |                                                                                                                                                            |
| Vines and                     |                                                               |                     |                 |                                                                                                                                                            |
| SSM                           | Salvia sylvestris x 'Mainacht' / May Night Salvia             | #1 2' O.C.          | CONT.           |                                                                                                                                                            |
| SRA                           | Sedum rupestre 'Angelina' / Angelina Sedum                    | #1 2' O.C.          | CONT.           |                                                                                                                                                            |