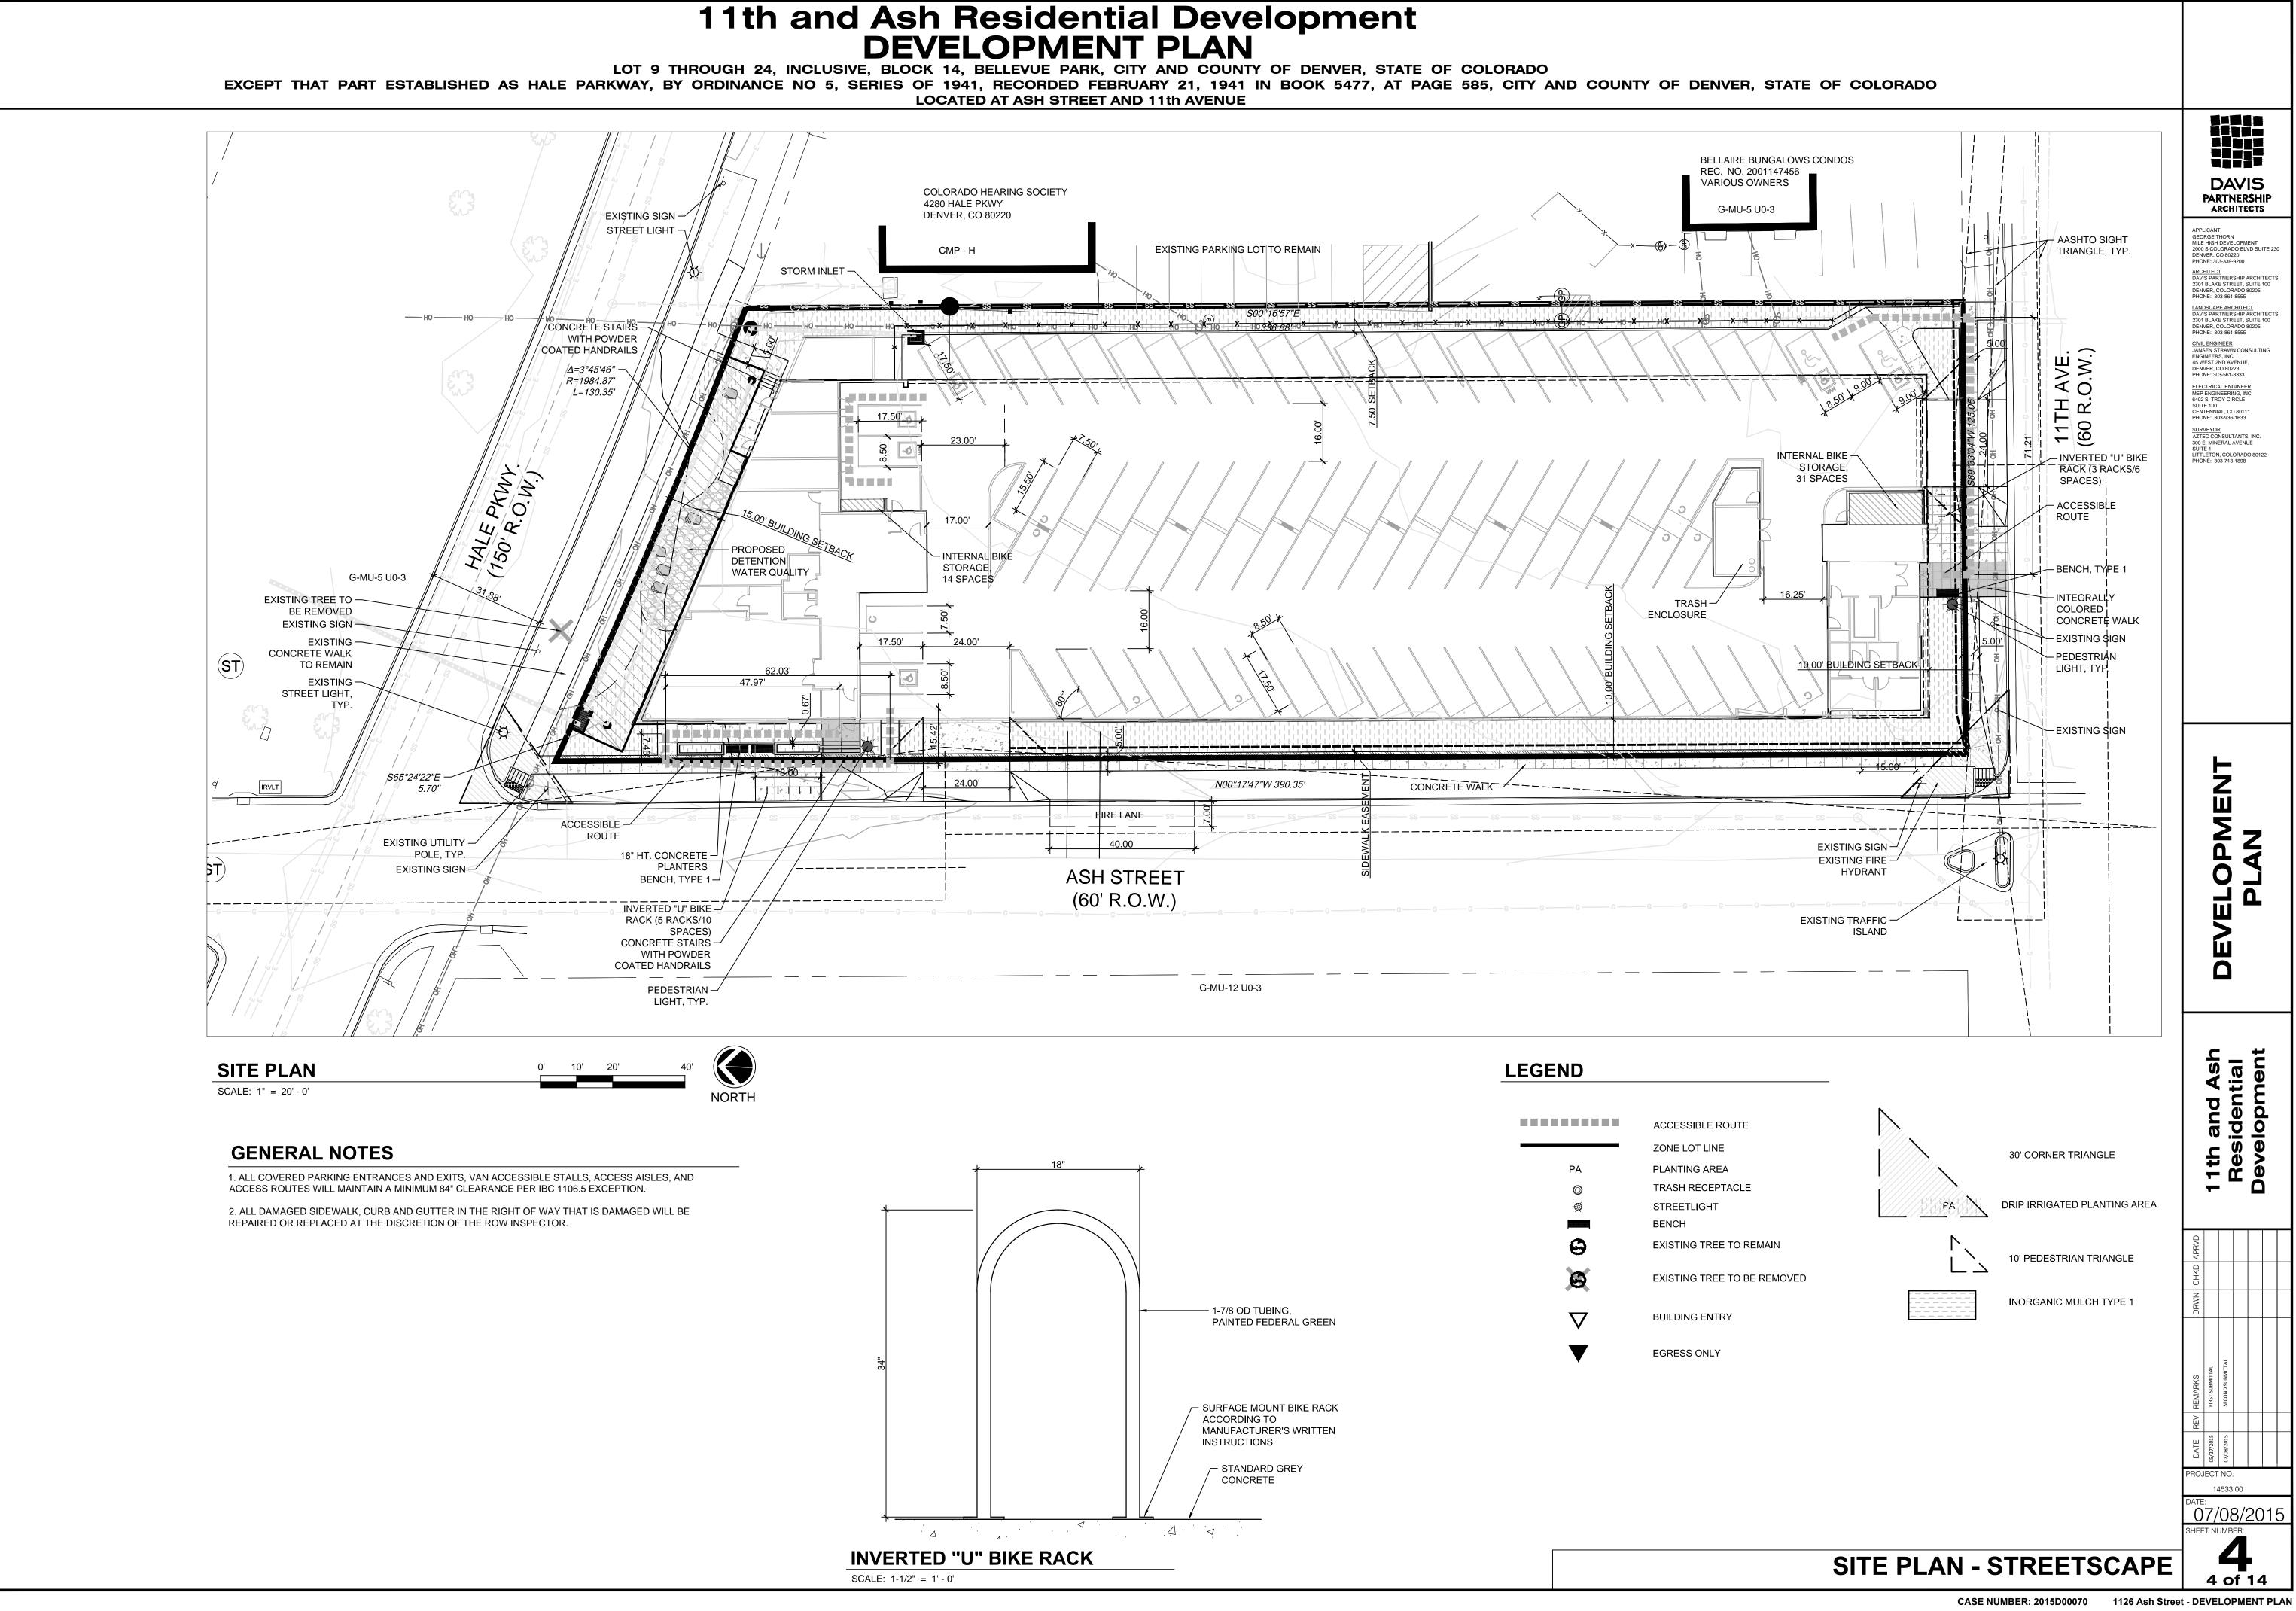

## SITE STATISTICS

| ZONE DISTRICT                                                        | CMP-H                                                 |                     |
|----------------------------------------------------------------------|-------------------------------------------------------|---------------------|
| SETBACKS                                                             |                                                       |                     |
| PRIMARY (11TH, ASH, HALE)                                            | 10'-0"                                                |                     |
| SIDE INTERIOR                                                        | 7'-6"                                                 |                     |
| PARKWAY SETBACK (HALE)                                               | 15'-0"                                                |                     |
| GENERAL ZONE LOT INFORMATION                                         | SQ. FT.                                               | ACRES               |
| ZONE LOT SIZE (GROSS PROJECT AREA)                                   | 45,369 SF                                             | 1.04 AC             |
| AREA TO BE DEEDED FOR<br>ADDITIONAL RIGHT-OF-WAY                     | 704.19 SF                                             | .02 AC              |
| NET PROJECT AREA (AFTER DEEDING OF<br>ANY NEEDED PUBLIC RIGHT-OF-WAY | 44,664.81                                             | 1.02 AC             |
| PRIMARY AND SIDE STREET DESIGNATIONS                                 | PRIMARY: Ash Street, 11th Avenue, and Hale<br>Parkway |                     |
| PROPOSED USE                                                         | DWELLING - MULTI UNIT                                 |                     |
| NUMBER OF DWELLING UNITS                                             | 112 UNITS                                             |                     |
| GROSS FLOOR AREA FOR RESIDENTIAL<br>COMPLEX                          | 101,311 SF                                            |                     |
| BUILDING FORM USED                                                   | General                                               |                     |
| DESIGN ELEMENTS                                                      | REQUIRED                                              | PROVIDED            |
| BUILDING HEIGHT, STORIES (MIN./MAX.)                                 | 200' HT. MAX                                          | 4 Stories           |
| BUILDING HEIGHT, FEET (MIN./MAX.)                                    | 200' MAX                                              | 67'-8" (Roof Level) |
| BUILD-TO                                                             | REQUIRED                                              | PROVIDED            |
| PRIMARY STREET TOTAL BUILD-TO (MIN. %<br>WITHIN MIN./MAX.)           | N/A                                                   | N/A                 |
| SIDE STREET TOTAL BUILD-TO (MIN. % WITHIN MIN./MAX.)                 | N/A                                                   | N/A                 |
| OVERALL BUILDINGS OR STRUCTURE LENGTH                                | N/A                                                   | N/A                 |
| PARKING                                                              | REQ.(MIN./MAX.)                                       | PROVIDED            |
| STANDARD SPACES (.75 / UNIT)                                         | 84 SPACES                                             | 77 SPACES           |
| COMPACT SPACES (10% OF TOTAL SPACES)                                 | 8 SPACES                                              | 9 SPACES            |
| ACCESSIBLE SPACES                                                    | 4 SPACES                                              | 6 (2 VAN) SPACES    |
| TOTAL                                                                | 84 SPACES                                             | 92 SPACES           |
| BICYCLE PARKING (1 SPACE / 2 UNITS, 80/20)                           | 56 (45/12) SPACES                                     | 69 (45/24) SPACES   |
| LOADING SPACES                                                       | 35 SPACES                                             | ON STREET LOADING   |

### **GENERAL NOTES:**

- 1. FENCES, WALLS, SIGNS AND ACCESSORY STRUCTURES ARE SUBJECT TO SEPARATE REVIEWS AND PERMITS.
- ANGLES NOT INDICATED OTHERWISE ARE EITHER 90 DEGREES OR A SUPPLEMENT OF THE ANGLE DESCRIBED.
- AN ACCESS EASEMENT FOR EMERGENCY SERVICES IS HEREBY GRANTED ON AND ACROSS ALL AREAS FOR POLICE, FIRE, MEDICAL AND OTHER EMERGENCY VEHICLES FOR THE PROVISION OF EMERGENCY SERVICES.
- PRIVATE ROADWAYS AND DRIVES SHALL BE POSTED WITH "FIRE LANE" SIGNS AS REQUIRED BY THE DENVER FIRE DEPARTMENT.
- PRIVATE ROADWAYS ARE NON-DEDICATED STREETS AND WILL NOT BE MAINTAINED BY THE CITY AND COUNTY OF DENVER. PARKING SPACES FOR PERSONS WITH DISABILITIES SHALL BE CLEARLY DELINEATED WITH UPRIGHT SIGNS.
- APPROVAL OF THIS PLAN DOES NOT CONSTITUTE OR IMPLY COMPLIANCE WITH AMERICANS WITH DISABILITIES ACT REQUIREMENTS.
- 8. THE SITE SHALL BE LANDSCAPED PRIOR TO THE ISSUANCE OF A FINAL CERTIFICATE OF OCCUPANCY DURING THE GROWING SEASON OF APRIL 1ST TO OCTOBER 1ST. AT ALL OTHER TIMES THE SITE SHALL BE LANDSCAPED WITHIN 45 DAYS OF THE START OF THE GROWING SEASON. 9. ALL LANDSCAPED AREAS SHALL BE IRRIGATED WITH AN UNDERGROUND AUTOMATIC IRRIGATION SYSTEM. TREES AND SHRUBS SHALL
- BE IRRIGATED BY A SEPARATE ZONE FROM SOD/GRASS; THIS INCLUDES TREES AND SHRUBS PLANTED IN SOD/GRASS AREAS. THE IRRIGATION SYSTEM SHALL HAVE A RAIN SENSOR SHUT-OFF INSTALLED.
- 10. BICYCLE PARKING RACKS WITHIN THE RIGHT-OF-WAY SHALL CONFORM TO CITY STANDARDS. A SEPARATE PERMIT IS REQUIRED FOR BICYCLE PARKING IN THE ROW.