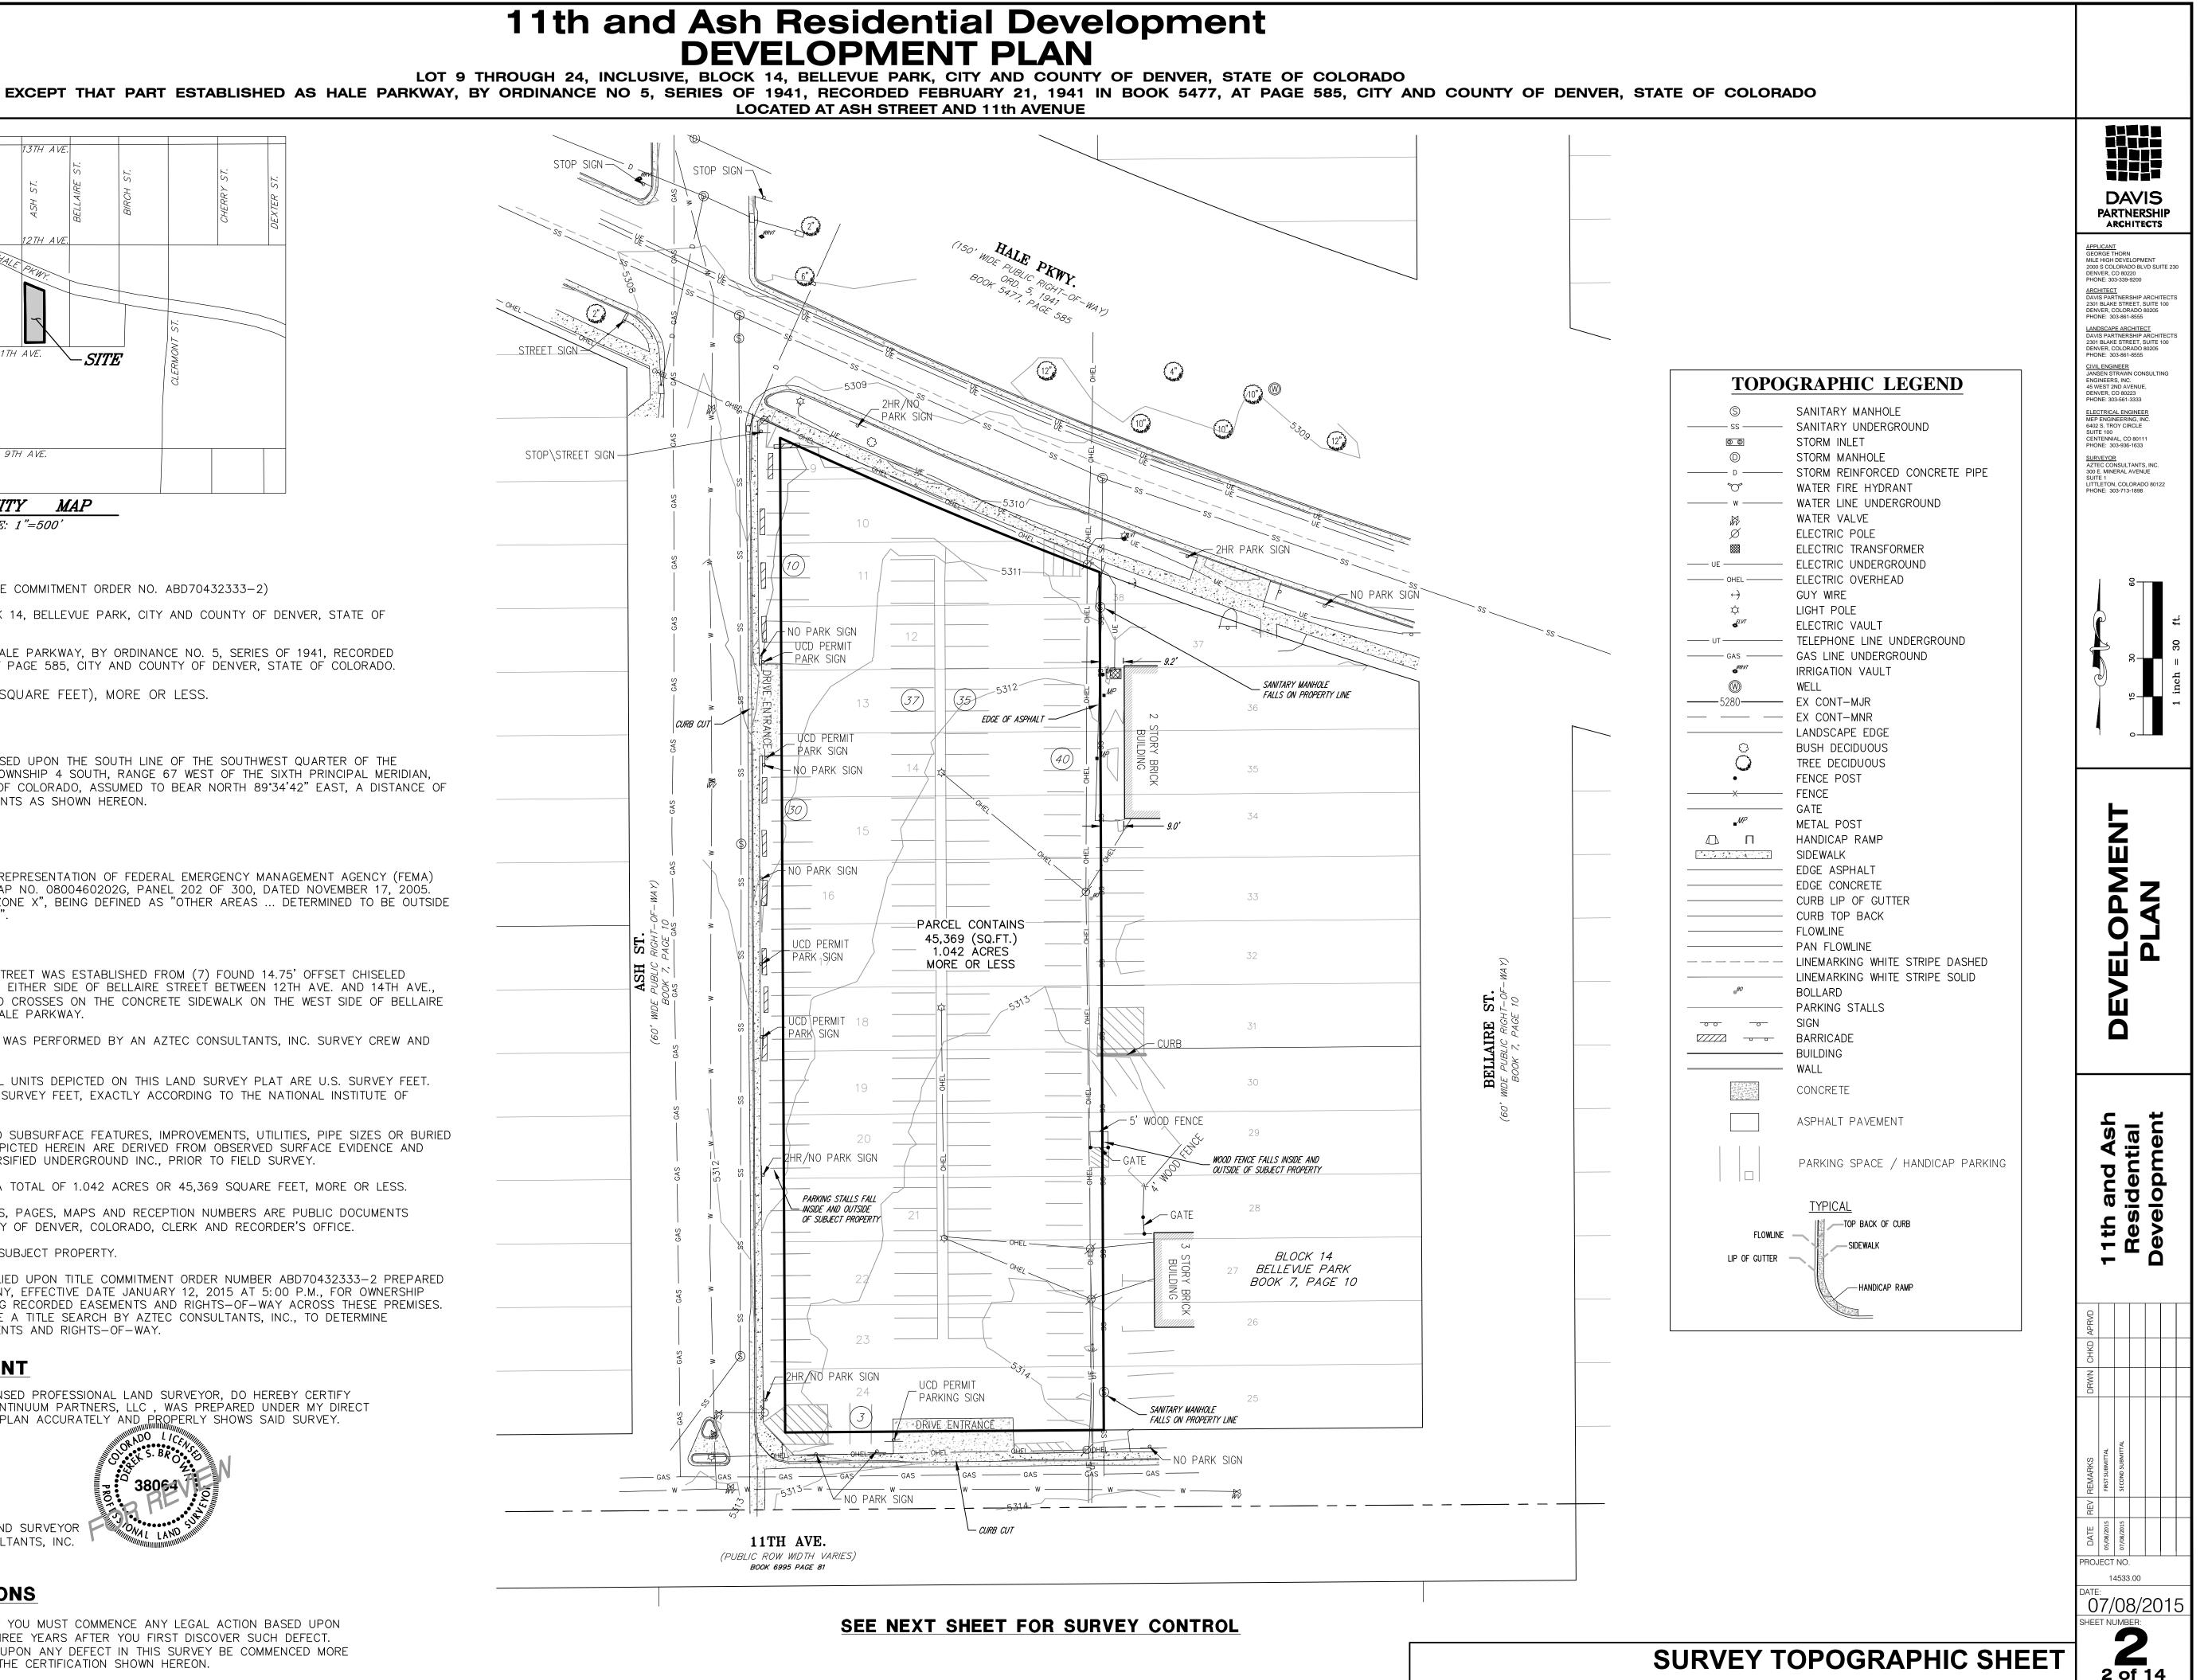

## 11th and Ash Residential Development DEVELOPMENT PLAN

LOT 9 THROUGH 24, INCLUSIVE, BLOCK 14, BELLEVUE PARK, CITY AND COUNTY OF DENVER, STATE OF COLORADO EXCEPT THAT PART ESTABLISHED AS HALE PARKWAY, BY ORDINANCE NO 5, SERIES OF 1941, RECORDED FEBRUARY 21, 1941 IN BOOK 5477, AT PAGE 585, CITY AND COUNTY OF DENVER, STATE OF COLORADO LOCATED AT ASH STREET AND 11th AVENUE

## LEGAL DESCRIPTION

(LAND TITLE GUARANTEE COMPANY TITLE COMMITMENT ORDER NO. ABD70432333-2)

LOTS 9 THROUGH 24, INCLUSIVE, BLOCK 14, BELLEVUE PARK, CITY AND COUNTY OF DENVER, STATE OF COLORADO.

EXCEPT THAT PART ESTABLISHED AS HALE PARKWAY, BY ORDINANCE NO. 5, SERIES OF 1941, RECORDED FEBRUARY 21, 1941, IN BOOK 5477, AT PAGE 585, CITY AND COUNTY OF DENVER, STATE OF COLORADO.

CONTAINING 1.042 ACRES (45,369 SQUARE FEET), MORE OR LESS.

## **BASIS OF BEARINGS**

THE BEARINGS SHOWN HEREON ARE BASED UPON THE SOUTH LINE OF THE SOUTHWEST QUARTER OF THE NORTHWEST QUARTER OF SECTION 6, TOWNSHIP 4 SOUTH, RANGE 67 WEST OF THE SIXTH PRINCIPAL MERIDIAN, CITY AND COUNTY OF DENVER, STATE OF COLORADO, ASSUMED TO BEAR NORTH 89°34'42" EAST, A DISTANCE OF 1214.36 FEET BETWEEN FOUND MONUMENTS AS SHOWN HEREON.

## FLOOD ZONE

FLOODPLAIN: BASED ON A GRAPHICAL REPRESENTATION OF FEDERAL EMERGENCY MANAGEMENT AGENCY (FEMA) FLOOD INSURANCE RATE MAP (FIRM) MAP NO. 0800460202G, PANEL 202 OF 300, DATED NOVEMBER 17, 2005. THE SUBJECT PROPERTY LIES WITHIN "ZONE X", BEING DEFINED AS "OTHER AREAS ... DETERMINED TO BE OUTSIDE THE 0.2% ANNUAL CHANCE FLOODPLAIN".

## **GENERAL NOTES**

- 1. THE 20' RANGE LINE IN BELLAIRE STREET WAS ESTABLISHED FROM (7) FOUND 14.75' OFFSET CHISELED CROSSES ON THE TOP OF CURB ON EITHER SIDE OF BELLAIRE STREET BETWEEN 12TH AVE. AND 14TH AVE., AND FROM (2) 10' OFFSET CHISELED CROSSES ON THE CONCRETE SIDEWALK ON THE WEST SIDE OF BELLAIRE STREET BETWEEN 11TH AVE. AND HALE PARKWAY.
- 2. THE FIELD WORK FOR THIS SURVEY WAS PERFORMED BY AN AZTEC CONSULTANTS, INC. SURVEY CREW AND COMPLETED ON APRIL 15, 2015.
- 3. PER C.R.S. 38-51-106, "ALL LINEAL UNITS DEPICTED ON THIS LAND SURVEY PLAT ARE U.S. SURVEY FEET. ONE METER EQUALS 39.37/12 U.S. SURVEY FEET, EXACTLY ACCORDING TO THE NATIONAL INSTITUTE OF STANDARDS AND TECHNOLOGY."
- 3. THIS SURVEY DOES NOT CERTIFY TO SUBSURFACE FEATURES, IMPROVEMENTS, UTILITIES, PIPE SIZES OR BURIED LINES OF ANY TYPE. LOCATIONS DEPICTED HEREIN ARE DERIVED FROM OBSERVED SURFACE EVIDENCE AND UTILITY LOCATE MARKINGS BY DIVERSIFIED UNDERGROUND INC., PRIOR TO FIELD SURVEY.
- 4. THE SURVEYED PARCEL CONTAINS A TOTAL OF 1.042 ACRES OR 45,369 SQUARE FEET, MORE OR LESS.
- 5. ALL REFERENCES HEREON TO BOOKS, PAGES, MAPS AND RECEPTION NUMBERS ARE PUBLIC DOCUMENTS RECORDED IN THE CITY AND COUNTY OF DENVER, COLORADO, CLERK AND RECORDER'S OFFICE.
- 6. THERE ARE NO BUILDINGS ON THE SUBJECT PROPERTY.
- 7. AZTEC CONSULTANTS, INC. HAS RELIED UPON TITLE COMMITMENT ORDER NUMBER ABD70432333-2 PREPARED BY LAND TITLE GUARANTEE COMPANY, EFFECTIVE DATE JANUARY 12, 2015 AT 5:00 P.M., FOR OWNERSHIP AND FOR THE PURPOSE OF SHOWING RECORDED EASEMENTS AND RIGHTS-OF-WAY ACROSS THESE PREMISES. THIS SURVEY DOES NOT CONSTITUTE A TITLE SEARCH BY AZTEC CONSULTANTS, INC., TO DETERMINE OWNERSHIP OR APPLICABLE EASEMENTS AND RIGHTS-OF-WAY.

## SURVEYOR'S STATEMENT

. DEREK S. BROWN, A COLORADO LICENSED PROFESSIONAL LAND SURVEYOR, DO HEREBY CERTIFY THAT THIS LAND SURVEY PLAT FOR CONTINUUM PARTNERS, LLC, WAS PREPARED UNDER MY DIRECT SUPERVISION AND THE ACCOMPANYING PLAN ACCURATELY AND PROPERLY SHOWS SAID SURVEY.

DEREK S. BROWN, PLS NO. 38064 COLORADO LICENSED PROFESSIONAL LAND SURVEYOR FOR AND ON BEHALF OF AZTEC CONSULTANTS, INC.

## STATUTE OF LIMITATIONS

NOTICE: ACCORDING TO COLORADO LAW YOU MUST COMMENCE ANY LEGAL ACTION BASED UPON ANY DEFECT IN THIS SURVEY WITHIN THREE YEARS AFTER YOU FIRST DISCOVER SUCH DEFECT. IN NO EVENT MAY ANY ACTION BASED UPON ANY DEFECT IN THIS SURVEY BE COMMENCED MORE THAN TEN YEARS FROM THE DATE OF THE CERTIFICATION SHOWN HEREON.