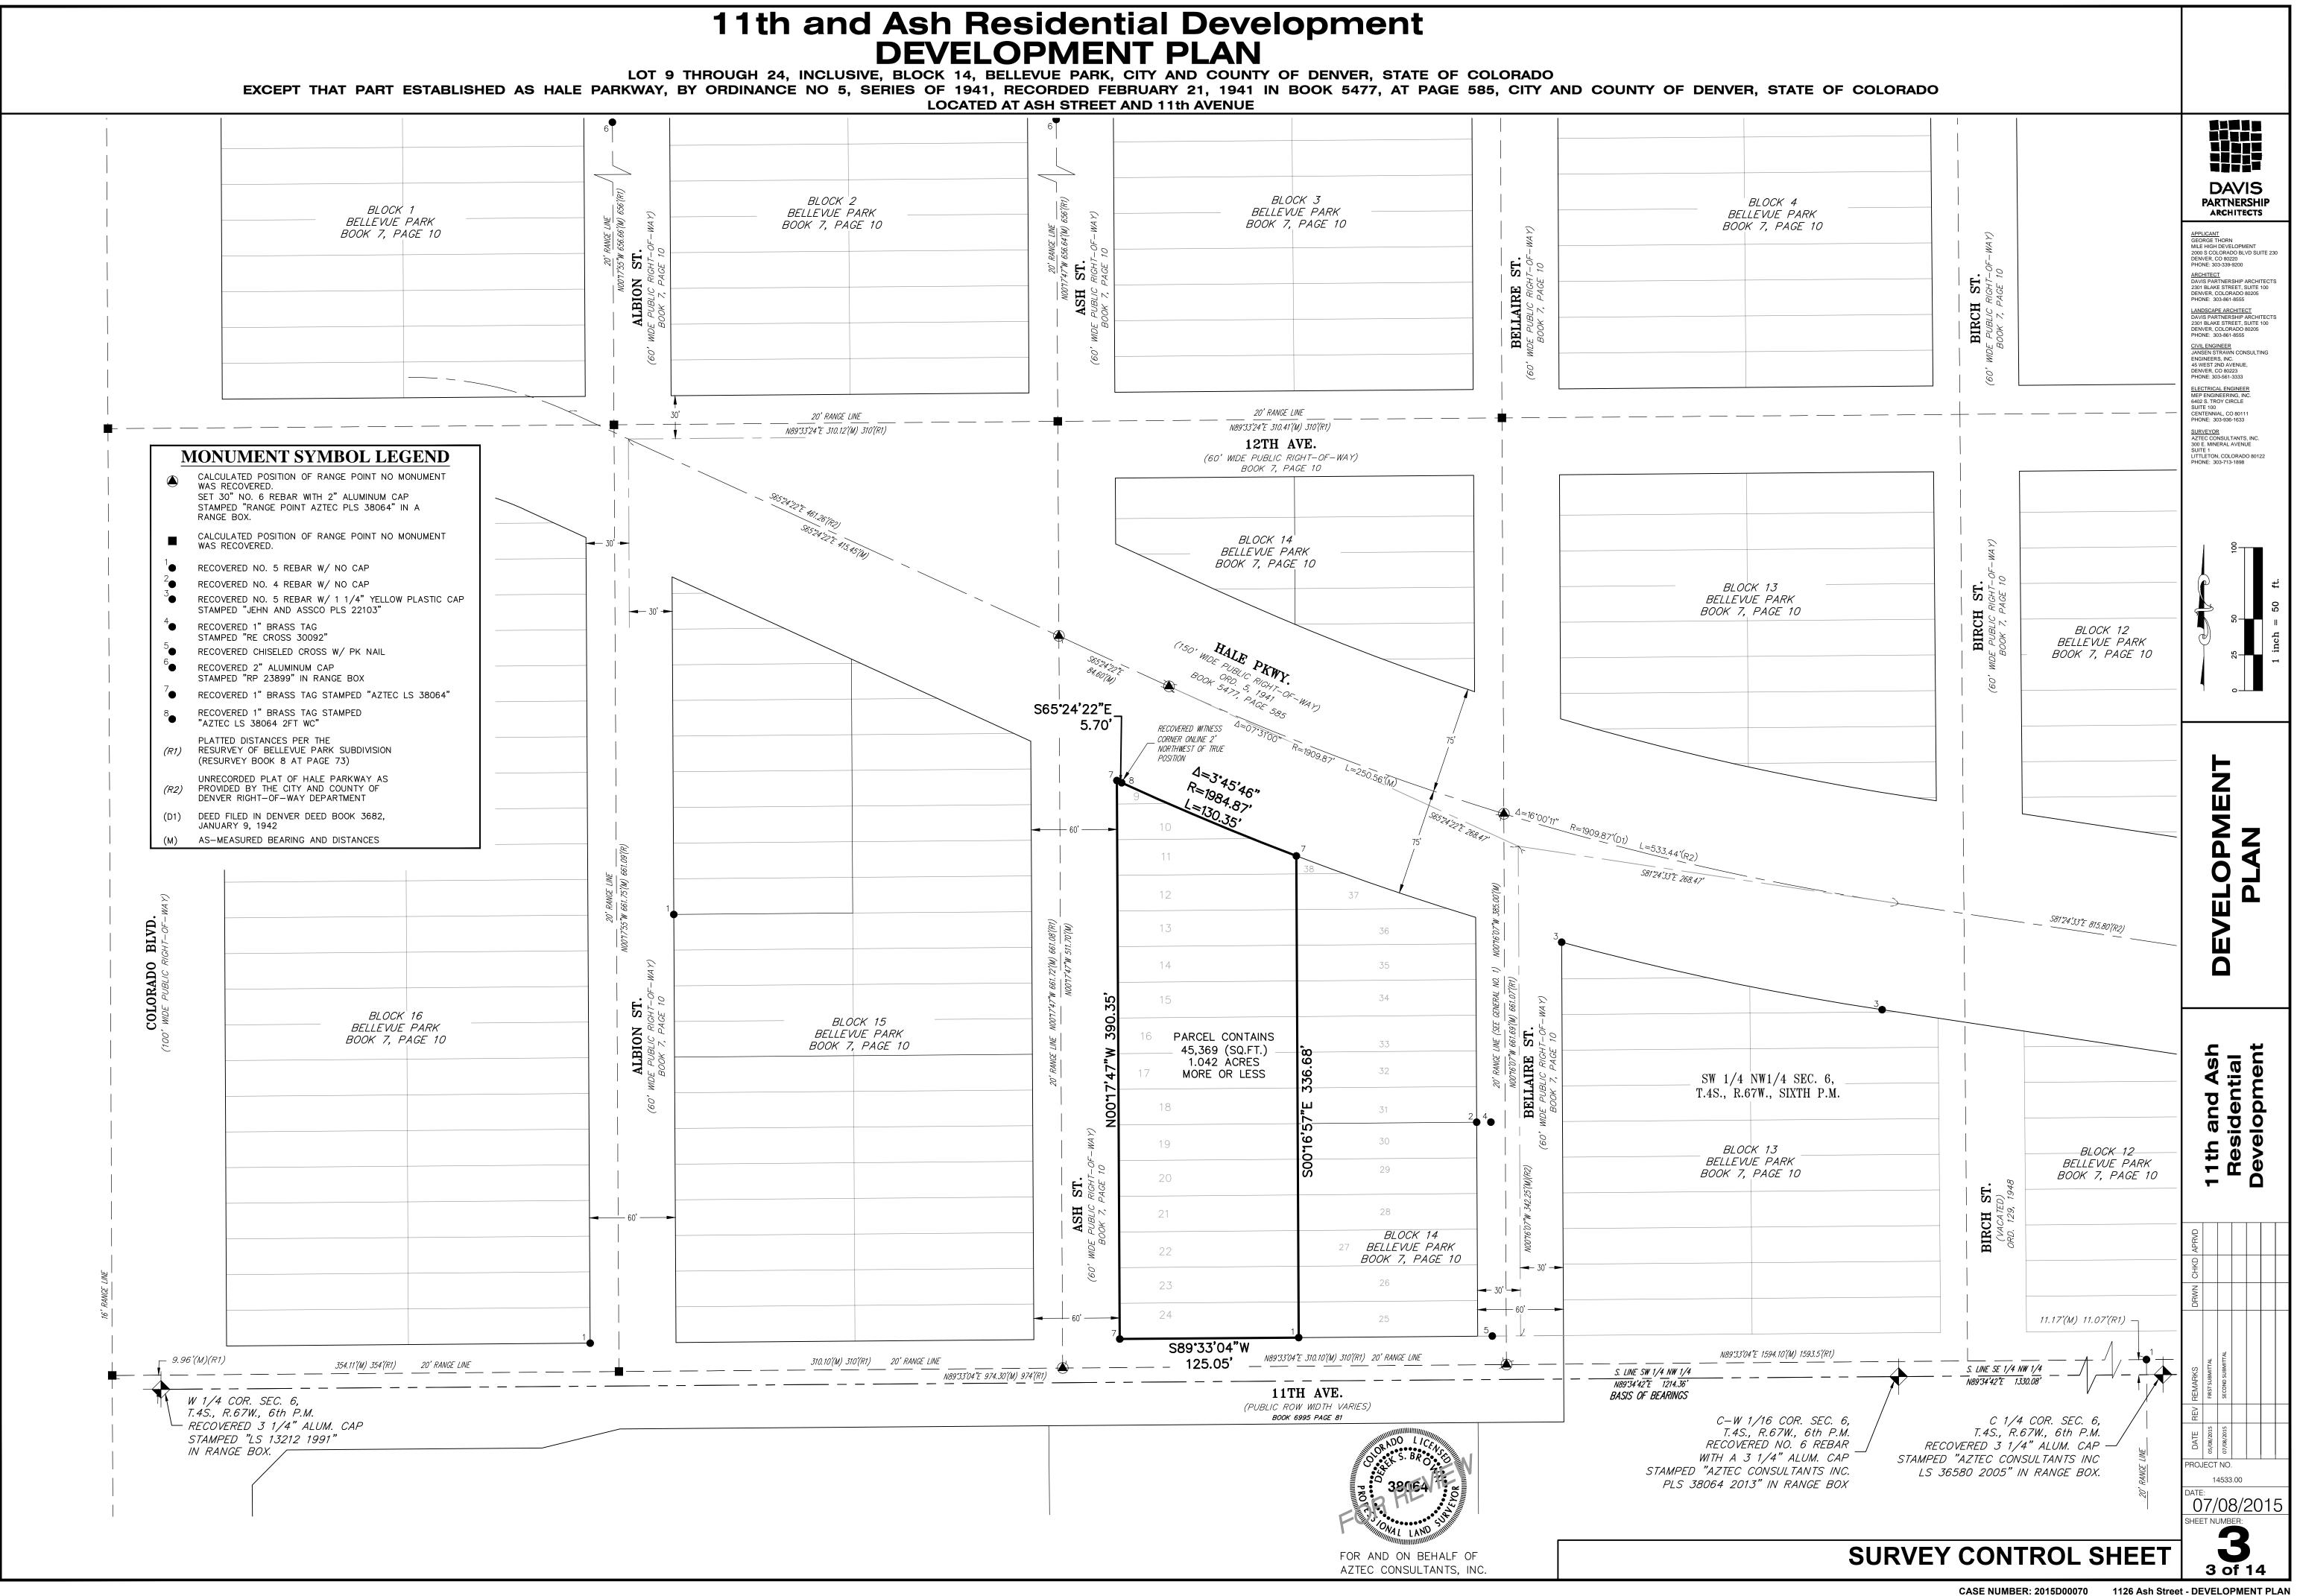

## LEGAL DESCRIPTION

(LAND TITLE GUARANTEE COMPANY TITLE COMMITMENT ORDER NO. ABD70432333-2)

LOTS 9 THROUGH 24, INCLUSIVE, BLOCK 14, BELLEVUE PARK, CITY AND COUNTY OF DENVER, STATE OF COLORADO.

EXCEPT THAT PART ESTABLISHED AS HALE PARKWAY, BY ORDINANCE NO. 5, SERIES OF 1941, RECORDED FEBRUARY 21, 1941, IN BOOK 5477, AT PAGE 585, CITY AND COUNTY OF DENVER, STATE OF COLORADO.

CONTAINING 1.042 ACRES (45,369 SQUARE FEET), MORE OR LESS.

## **BASIS OF BEARINGS**

THE BEARINGS SHOWN HEREON ARE BASED UPON THE SOUTH LINE OF THE SOUTHWEST QUARTER OF THE NORTHWEST QUARTER OF SECTION 6, TOWNSHIP 4 SOUTH, RANGE 67 WEST OF THE SIXTH PRINCIPAL MERIDIAN, CITY AND COUNTY OF DENVER, STATE OF COLORADO, ASSUMED TO BEAR NORTH 89°34'42" EAST, A DISTANCE OF 1214.36 FEET BETWEEN FOUND MONUMENTS AS SHOWN HEREON.

## FLOOD ZONE

FLOODPLAIN: BASED ON A GRAPHICAL REPRESENTATION OF FEDERAL EMERGENCY MANAGEMENT AGENCY (FEMA) FLOOD INSURANCE RATE MAP (FIRM) MAP NO. 0800460202G, PANEL 202 OF 300, DATED NOVEMBER 17, 2005. THE SUBJECT PROPERTY LIES WITHIN "ZONE X", BEING DEFINED AS "OTHER AREAS ... DETERMINED TO BE OUTSIDE THE 0.2% ANNUAL CHANCE FLOODPLAIN".

## **GENERAL NOTES**

- 1. THE 20' RANGE LINE IN BELLAIRE STREET WAS ESTABLISHED FROM (7) FOUND 14.75' OFFSET CHISELED CROSSES ON THE TOP OF CURB ON EITHER SIDE OF BELLAIRE STREET BETWEEN 12TH AVE. AND 14TH AVE., AND FROM (2) 10' OFFSET CHISELED CROSSES ON THE CONCRETE SIDEWALK ON THE WEST SIDE OF BELLAIRE STREET BETWEEN 11TH AVE. AND HALE PARKWAY.
- 2. THE FIELD WORK FOR THIS SURVEY WAS PERFORMED BY AN AZTEC CONSULTANTS, INC. SURVEY CREW AND COMPLETED ON APRIL 15, 2015.
- 3. PER C.R.S. 38-51-106, "ALL LINEAL UNITS DEPICTED ON THIS LAND SURVEY PLAT ARE U.S. SURVEY FEET. ONE METER EQUALS 39.37/12 U.S. SURVEY FEET, EXACTLY ACCORDING TO THE NATIONAL INSTITUTE OF STANDARDS AND TECHNOLOGY."
- 3. THIS SURVEY DOES NOT CERTIFY TO SUBSURFACE FEATURES, IMPROVEMENTS, UTILITIES, PIPE SIZES OR BURIED LINES OF ANY TYPE. LOCATIONS DEPICTED HEREIN ARE DERIVED FROM OBSERVED SURFACE EVIDENCE AND UTILITY LOCATE MARKINGS BY DIVERSIFIED UNDERGROUND INC., PRIOR TO FIELD SURVEY.
- 4. THE SURVEYED PARCEL CONTAINS A TOTAL OF 1.042 ACRES OR 45,369 SQUARE FEET, MORE OR LESS.
- 5. ALL REFERENCES HEREON TO BOOKS, PAGES, MAPS AND RECEPTION NUMBERS ARE PUBLIC DOCUMENTS RECORDED IN THE CITY AND COUNTY OF DENVER, COLORADO, CLERK AND RECORDER'S OFFICE.
- 6. THERE ARE NO BUILDINGS ON THE SUBJECT PROPERTY.
- 7. AZTEC CONSULTANTS, INC. HAS RELIED UPON TITLE COMMITMENT ORDER NUMBER ABD70432333-2 PREPARED BY LAND TITLE GUARANTEE COMPANY, EFFECTIVE DATE JANUARY 12, 2015 AT 5:00 P.M., FOR OWNERSHIP AND FOR THE PURPOSE OF SHOWING RECORDED EASEMENTS AND RIGHTS-OF-WAY ACROSS THESE PREMISES. THIS SURVEY DOES NOT CONSTITUTE A TITLE SEARCH BY AZTEC CONSULTANTS, INC., TO DETERMINE OWNERSHIP OR APPLICABLE EASEMENTS AND RIGHTS-OF-WAY.

## SURVEYOR'S STATEMENT

. DEREK S. BROWN, A COLORADO LICENSED PROFESSIONAL LAND SURVEYOR, DO HEREBY CERTIFY THAT THIS LAND SURVEY PLAT FOR CONTINUUM PARTNERS, LLC, WAS PREPARED UNDER MY DIRECT SUPERVISION AND THE ACCOMPANYING PLAN ACCURATELY AND PROPERLY SHOWS SAID SURVEY.