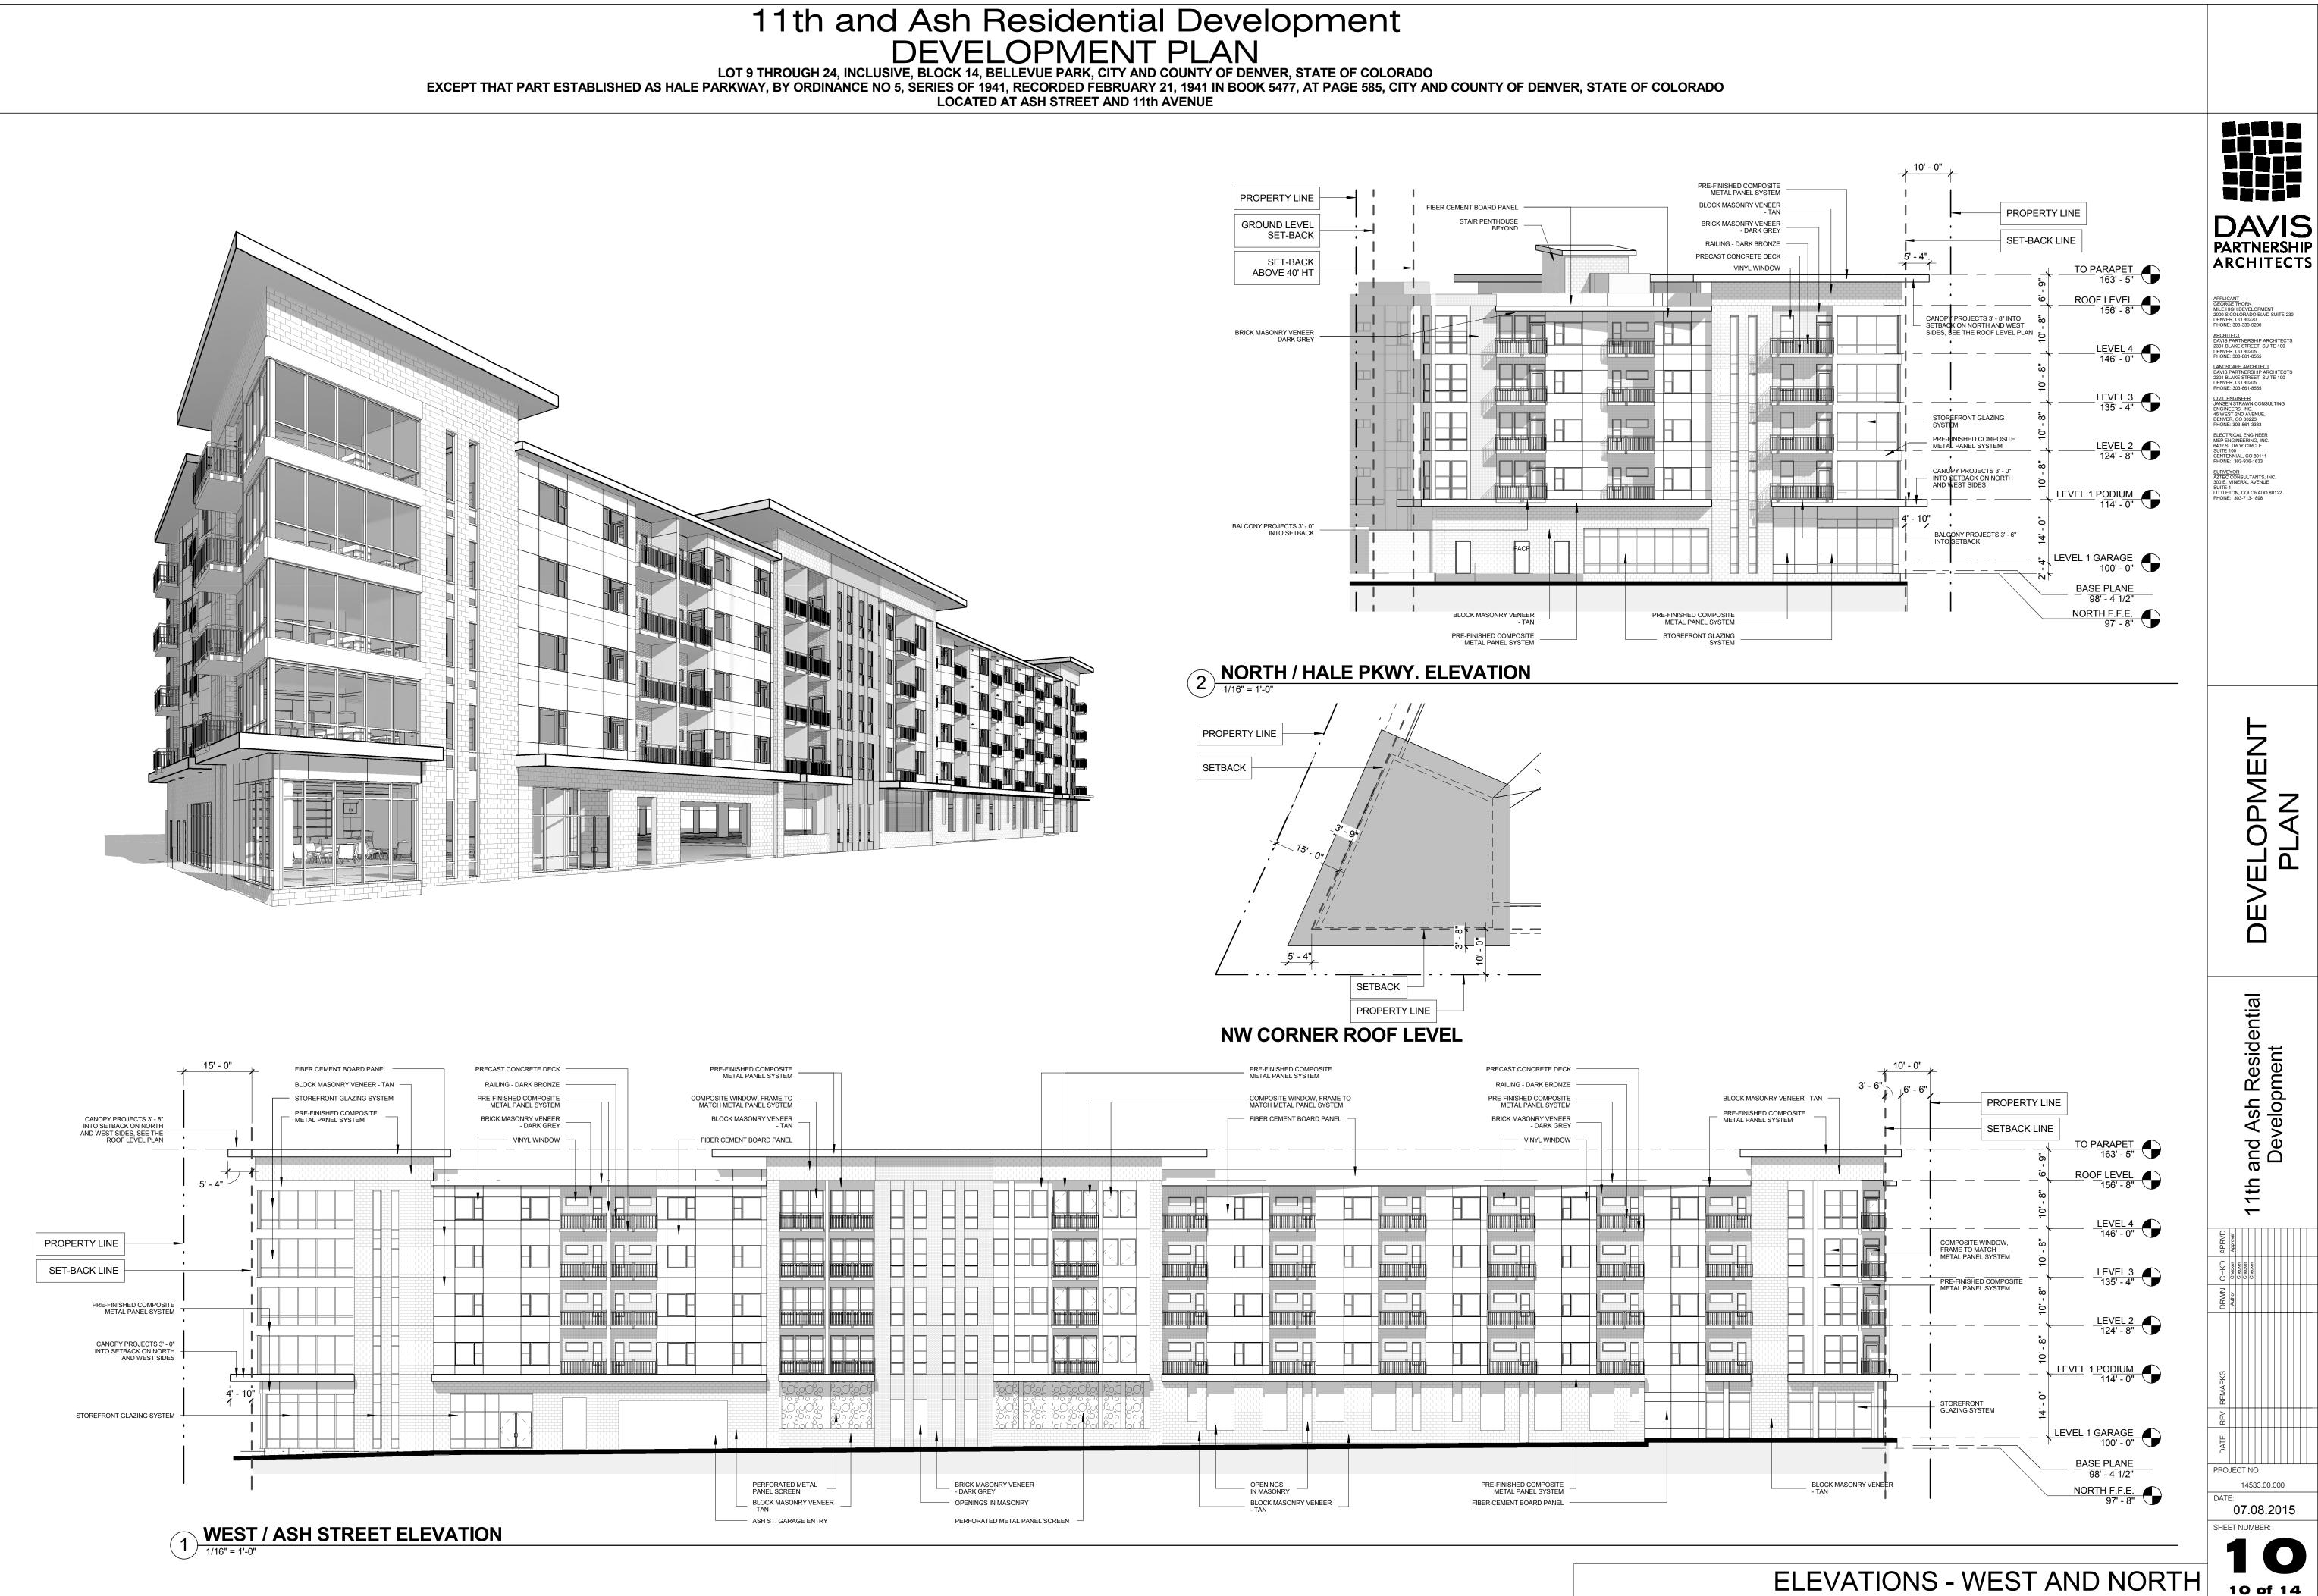

## SITE STATISTICS

| ZONE DISTRICT                                                        | CMP-H                                                 |                     |
|----------------------------------------------------------------------|-------------------------------------------------------|---------------------|
| SETBACKS                                                             |                                                       |                     |
| PRIMARY (11TH, ASH, HALE)                                            | 10'-0"                                                |                     |
| SIDE INTERIOR                                                        | 7'-6"                                                 |                     |
| PARKWAY SETBACK (HALE)                                               | 15'-0"                                                |                     |
| GENERAL ZONE LOT INFORMATION                                         | SQ. FT.                                               | ACRES               |
| ZONE LOT SIZE (GROSS PROJECT AREA)                                   | 45,369 SF                                             | 1.04 AC             |
| AREA TO BE DEEDED FOR<br>ADDITIONAL RIGHT-OF-WAY                     | 704.19 SF                                             | .02 AC              |
| NET PROJECT AREA (AFTER DEEDING OF<br>ANY NEEDED PUBLIC RIGHT-OF-WAY | 44,664.81                                             | 1.02 AC             |
| PRIMARY AND SIDE STREET DESIGNATIONS                                 | PRIMARY: Ash Street, 11th Avenue, and Hale<br>Parkway |                     |
| PROPOSED USE                                                         | DWELLING - MULTI UNIT                                 |                     |
| NUMBER OF DWELLING UNITS                                             | 112 UNITS                                             |                     |
| GROSS FLOOR AREA FOR RESIDENTIAL<br>COMPLEX                          | 101,311 SF                                            |                     |
| BUILDING FORM USED                                                   | General                                               |                     |
| DESIGN ELEMENTS                                                      | REQUIRED                                              | PROVIDED            |
| BUILDING HEIGHT, STORIES (MIN./MAX.)                                 | 200' HT. MAX                                          | 4 Stories           |
| BUILDING HEIGHT, FEET (MIN./MAX.)                                    | 200' MAX                                              | 67'-8" (Roof Level) |
| BUILD-TO                                                             | REQUIRED                                              | PROVIDED            |
| PRIMARY STREET TOTAL BUILD-TO (MIN. %<br>WITHIN MIN./MAX.)           | N/A                                                   | N/A                 |
| SIDE STREET TOTAL BUILD-TO (MIN. % WITHIN MIN./MAX.)                 | N/A                                                   | N/A                 |
| OVERALL BUILDINGS OR STRUCTURE LENGTH                                | N/A                                                   | N/A                 |
| PARKING                                                              | REQ.(MIN./MAX.)                                       | PROVIDED            |
| STANDARD SPACES (.75 / UNIT)                                         | 84 SPACES                                             | 77 SPACES           |
| COMPACT SPACES (10% OF TOTAL SPACES)                                 | 8 SPACES                                              | 9 SPACES            |
| ACCESSIBLE SPACES                                                    | 4 SPACES                                              | 6 (2 VAN) SPACES    |
| TOTAL                                                                | 84 SPACES                                             | 92 SPACES           |
| BICYCLE PARKING (1 SPACE / 2 UNITS, 80/20)                           | 56 (45/12) SPACES                                     | 69 (45/24) SPACES   |
| LOADING SPACES                                                       | 35 SPACES                                             | ON STREET LOADING   |

## SHEET INDEX:

| SHEET 01 OF 14 | COVER SHEET                          |
|----------------|--------------------------------------|
| SHEET 02 OF 14 | SURVEY                               |
| SHEET 03 OF 14 | SURVEY                               |
| SHEET 04 OF 14 | SITE PLAN - STREETSCAPE              |
| SHEET 05 OF 14 | SITE PLAN - ROOF DECK COURTYARD      |
| SHEET 06 OF 14 | GRADING PLAN                         |
| SHEET 07 OF 14 | UTILITY PLAN                         |
| SHEET 08 OF 14 | LANDSCAPE PLAN - STREETSCAPE         |
| SHEET 09 OF 14 | LANDSCAPE PLAN - ROOF DECK COURTYARD |
| SHEET 10 OF 14 | ELEVATIONS - WEST AND NORTH          |
| SHEET 11 OF 14 | ELEVATIONS - EAST AND SOUTH          |
| SHEET 10 OF 14 | ELEVATIONS - WEST AND NORTH          |
| SHEET 12 OF 14 | PHOTOMETRICS PLAN - STREETSCAPE      |
| SHEET 13 OF 14 | LIGHTING FIXTURE CUT-SHEETS          |
| SHEET 14 OF 14 | DETAILS                              |