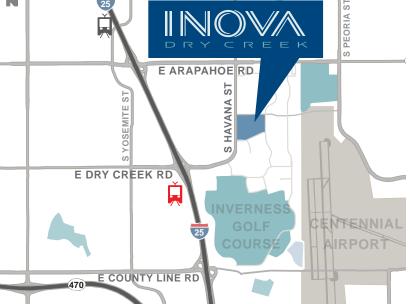

## **Excellent Access, Prime In-Fill Location**

TOPGOLF

INOVA Dry Creek is strategically situated immediately east of the intersection of I-25 and East Dry Creek Road, between the Denver Technological Center and Centennial Airport. The Site is 20 miles southwest of the Denver International Airport. Park Meadows Mall and the Promenade shopping center are just one exit south on I-25.