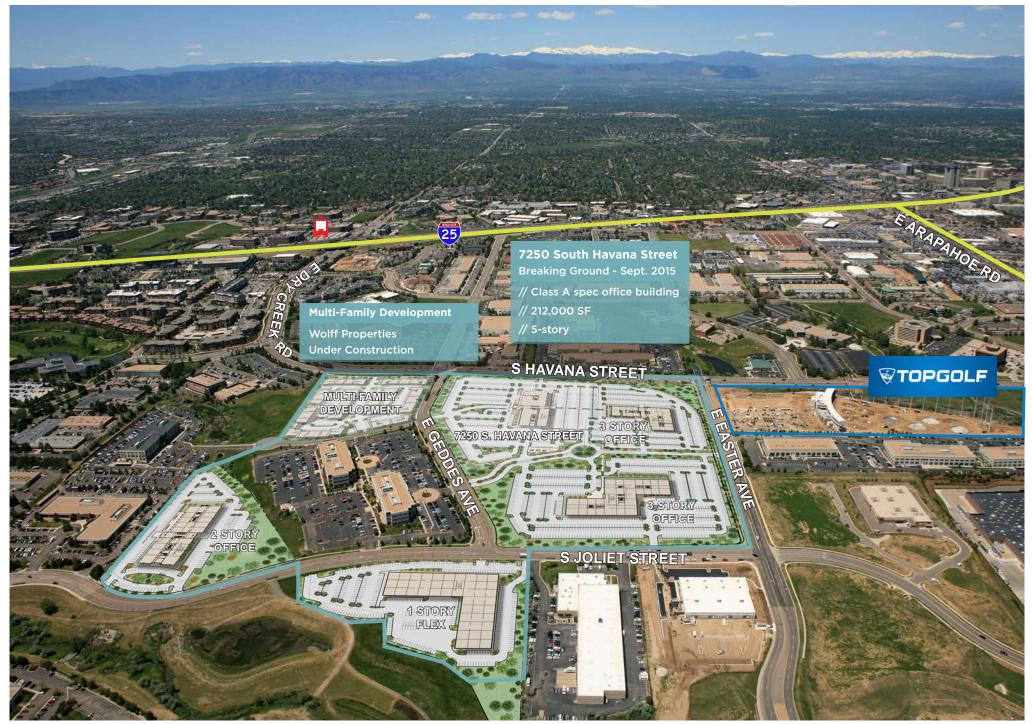

**MAR** 

7250 S Havana Street Breaking Ground - Sept. 2015

WOLFF MULTHFAMILY

S HAVANA

mannymm

7250 South Havana Street // Class A Spec Office Building // 212,000 SF // 5-story // Breaking Ground - Sept. 2015